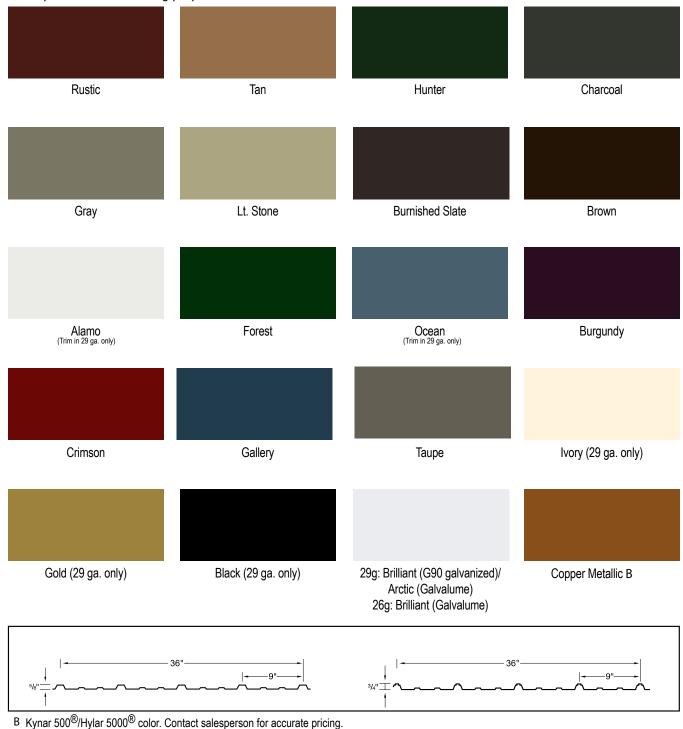

## **Low Rib Panel Color Chart**

Energy STAR

All colors meet ENERGY STAR<sup>®</sup> requirements for steep slope roofs. Available in 26 and 29 gauge

Note: Digital versions of our colors are approximations of our metal colors. Please ask for a printed color chart or an actual metal sample for color matching purposes.

Color variation between orders is normal and not a cause for rejection. Panels manufactured in Copper Metallic must be installed in the same direction. See directional arrows or stickers provided

on your panels. All colors carry a 40 year limited paint warranty.

See warranty sheets for warranty criteria.

Paint for all colors is provided by Valspar