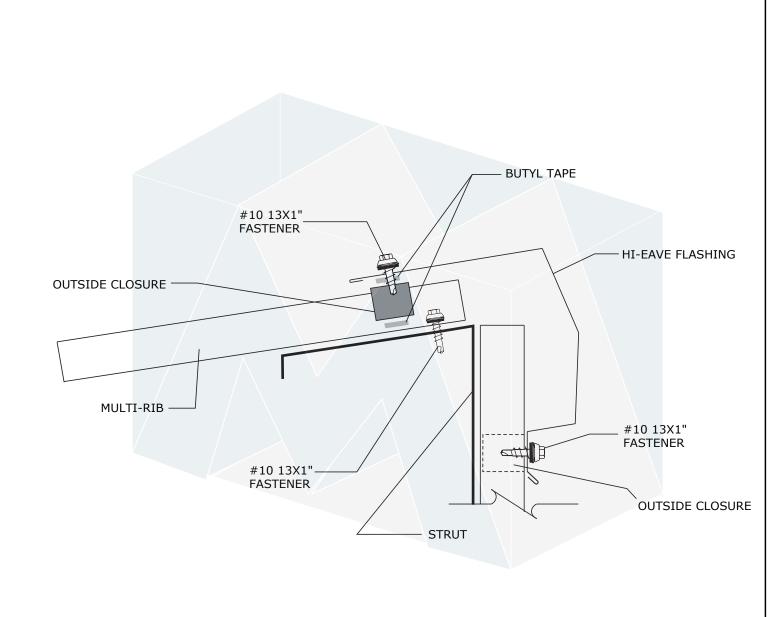

7670 Mikron Drive Stanley, NC 28164 704-820-3110 SUBJECT: RIDGE FLASHING

SYSTEM: **MULTI-RIB** 

DATE:

SCALE: NONE

REV:

DRAWING NO.

7670 Mikron Drive Stanley, NC 28164 704-820-3110 SUBJECT: HI-EAVE FLASHING

SCALE: NONE

REV:

SYSTEM: **MULTI-RIB** 

DATE:

DRAWING NO.

7670 Mikron Drive Stanley, NC 28164 704-820-3110

SUBJECT: HIP FLASHING **DRAWING** SYSTEM: MULTI-RIB

REV:

DATE: SCALE: NONE