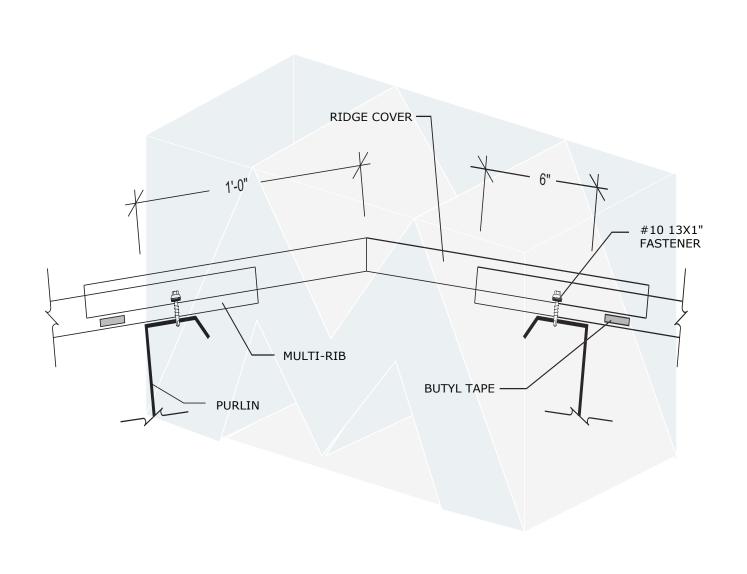

7670 Mikron Drive Stanley, NC 28164 704-820-3110 SUBJECT: RIDGE FLASHING

SYSTEM: **MULTI-RIB** 

DATE:

SCALE: NONE

REV:

DRAWING NO.

7670 Mikron Drive Stanley, NC 28164 704-820-3110 SUBJECT: HI-EAVE FLASHING

SCALE: NONE