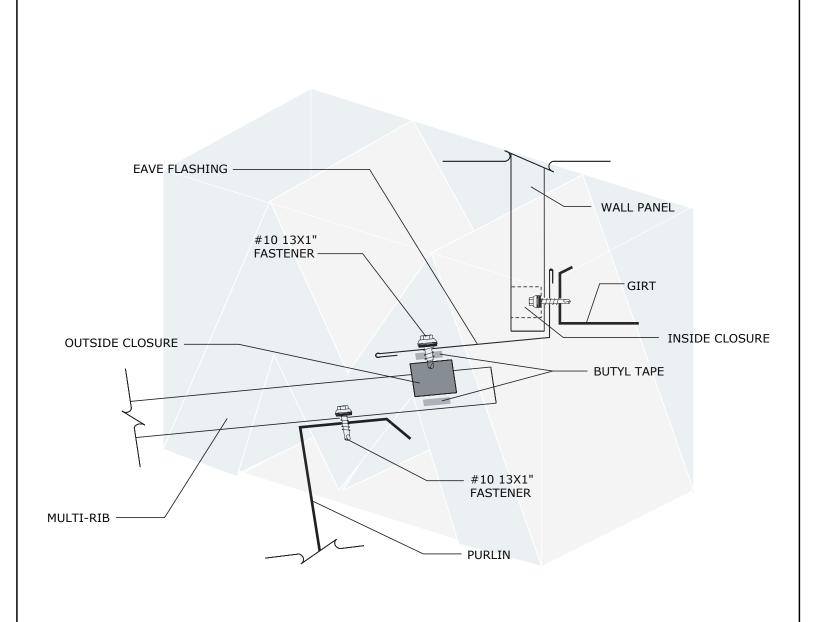

7670 Mikron Drive Stanley, NC 28164 704-820-3110 SUBJECT: GUTTER FLASHING

SYSTEM: MULTI-RIB

DATE:

SCALE: NONE

REV:

DRAWING NO.

7670 Mikron Drive Stanley, NC 28164 704-820-3110 SUBJECT: EAVE FLASHING

SYSTEM: **MULTI-RIB** 

DATE:

SCALE: NONE

REV:

DRAWING NO.

7670 Mikron Drive Stanley, NC 28164 704-820-3110 SUBJECT: RAKE FLASHING

SYSTEM: MULTI-RIB

DATE:

SCALE: NONE