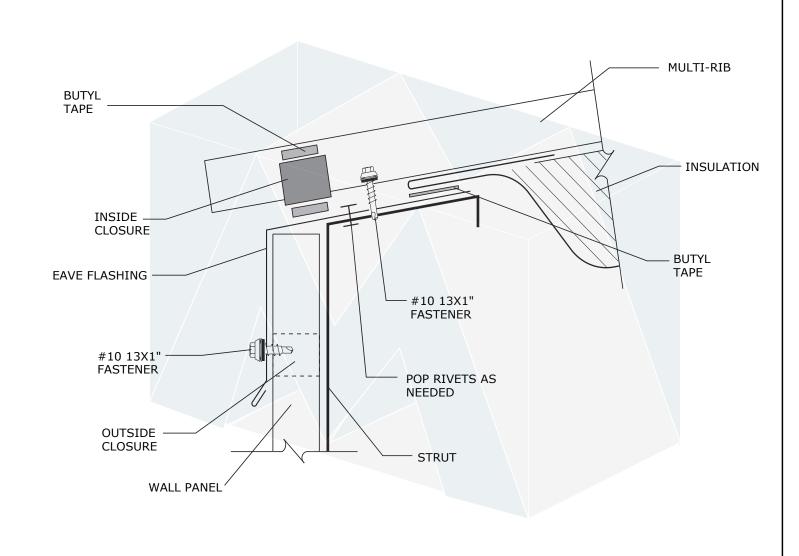

7670 Mikron Drive Stanley, NC 28164 704-820-3110 SUBJECT: GUTTER FLASHING

SYSTEM: MULTI-RIB

DATE:

SCALE: NONE

REV:

DRAWING NO.

7670 Mikron Drive Stanley, NC 28164 704-820-3110 SUBJECT: EAVE FLASHING

SYSTEM: **MULTI-RIB** 

DATE:

SCALE: NONE

REV:

DRAWING NO.

7670 Mikron Drive Stanley, NC 28164 704-820-3110 SUBJECT: RAKE FLASHING

SYSTEM: MULTI-RIB

DATE:

SCALE: NONE