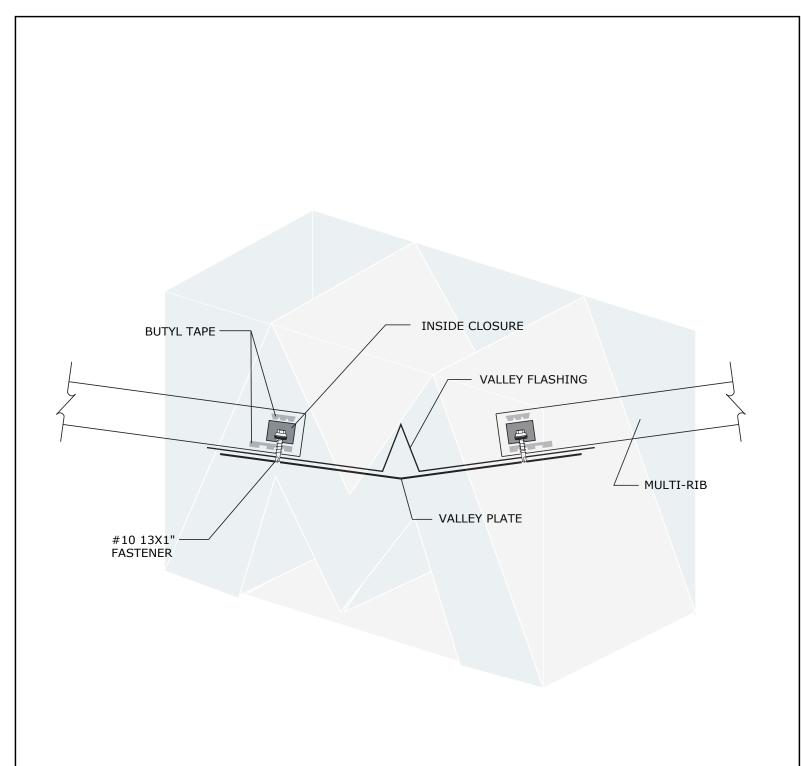

NO.

7670 Mikron Drive Stanley, NC 28164 704-820-3110 SUBJECT: VALLEY FLASHING

SYSTEM: MULTI-RIB

SCALE: NONE

DATE:

\_\_\_\_ 4

REV:

DRAWING NO.