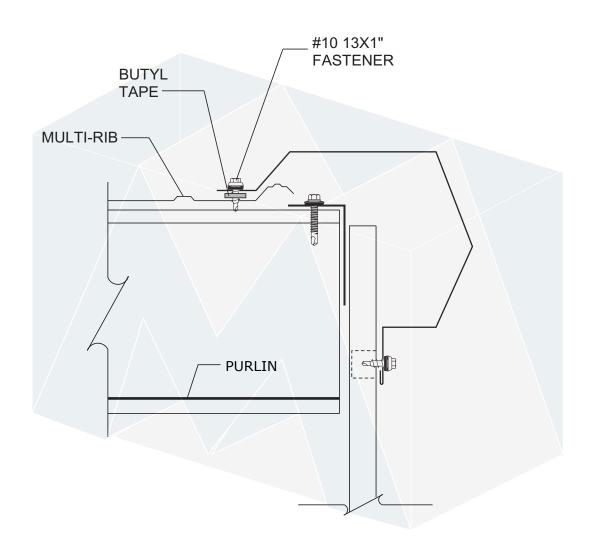

7670 Mikron Drive Stanley, NC 28164 704-820-3110 SUBJECT: GUTTER FLASHING

SYSTEM: MULTI-RIB

DATE:

SCALE: NONE

REV:

DRAWING NO.

7670 Mikron Drive Stanley, NC 28164 704-820-3110 SUBJECT: EAVE FLASHING

SYSTEM: **MULTI-RIB** 

DATE:

SCALE: NONE

REV:

DRAWING NO.

7670 Mikron Drive Stanley, NC 28164 704-820-3110 SUBJECT: RAKE FLASHING

SYSTEM: MULTI-RIB

DATE:

SCALE: NONE