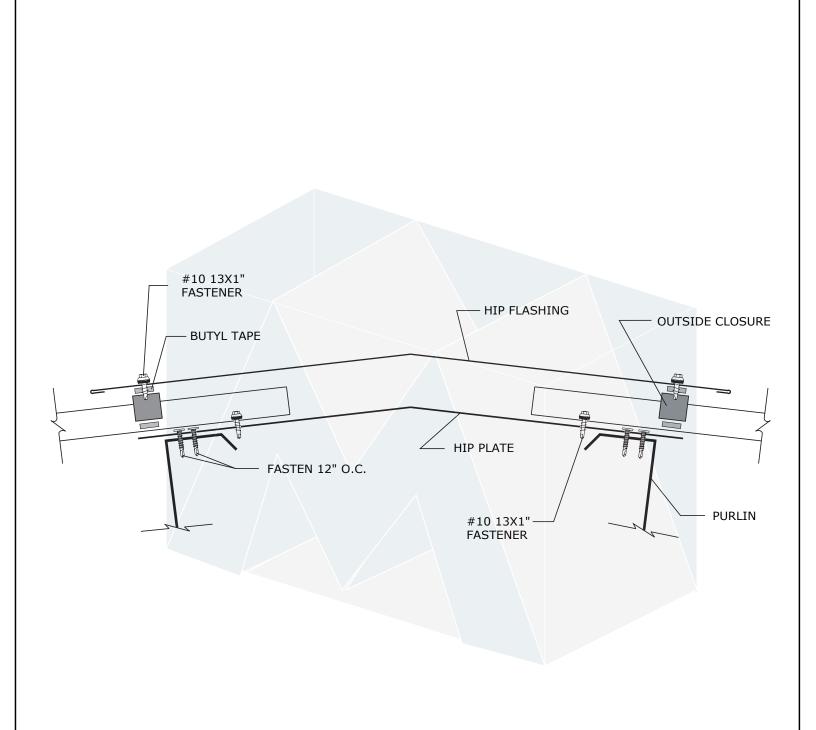

REV:

SYSTEM: **MULTI-RIB** 

DATE:

DRAWING NO.

7670 Mikron Drive Stanley, NC 28164 704-820-3110

SUBJECT: HIP FLASHING **DRAWING** SYSTEM: MULTI-RIB

REV:

DATE: SCALE: NONE