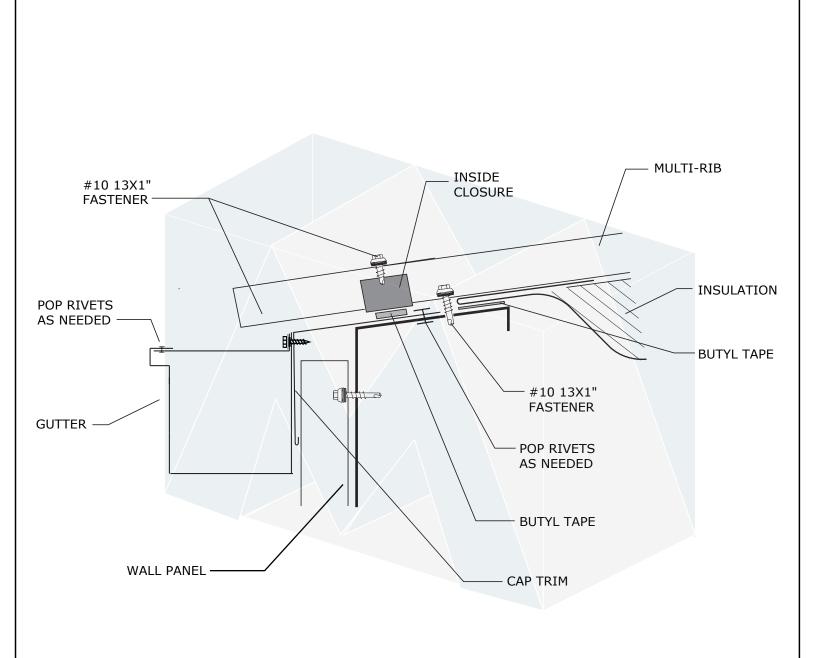

7670 Mikron Drive Stanley, NC 28164 704-820-3110 SUBJECT: GUTTER FLASHING

SYSTEM: MULTI-RIB

DATE:

SCALE: NONE

REV:

DRAWING NO.

7670 Mikron Drive Stanley, NC 28164 704-820-3110 SUBJECT: EAVE FLASHING

SYSTEM: **MULTI-RIB** 