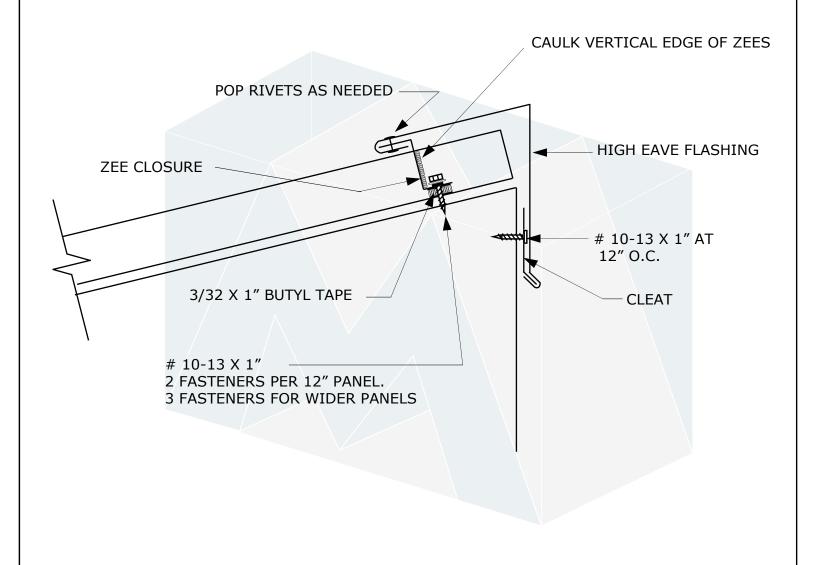

7670 Mikron Drive Stanley, NC 28164 704-820-3110 SUBJECT: LOCKING EAVE FLASHING

SYSTEM: MRS System 1000

DATE:

SCALE: NONE

REV:

DRAWING NO.





7670 Mikron Drive Stanley, NC 28164 704-820-3110 SUBJECT: HI— EAVE FLASHING

SYSTEM: MRS System 1000

DATE:

SCALE: NONE

REV:

DRAWING NO.





7670 Mikron Drive Stanley, NC 28164 704-820-3110 SUBJECT: RAKE — GABLE FLASHING

SYSTEM: MRS System 1000

DATE:

SCALE: NONE

REV:

DRAWING NO





7670 Mikron Drive Stanley, NC 28164 704-820-3110 SUBJECT: RIDGE / HIP COVER

TI COVER

SYSTEM: MRS System 1000

DATE: SCALE: NONE REV:

DRAWING NO.





7670 Mikron Drive Stanley, NC 28164 704-820-3110 SUBJECT: VENTED RIDGE

DRAWING NO.

REV:

SYSTEM: MRS System 1000

DATE: SCALE: NONE





7670 Mikron Drive Stanley, NC 28164 704-820-3110 SUBJECT: FLOATING VALLEY

SYSTEM: MRS System 1000

DATE:

SCALE: NONE

REV:

DRAWING NO.





7670 Mikron Drive Stanley, NC 28164 704-820-3110

SUBJECT: HEADWALL