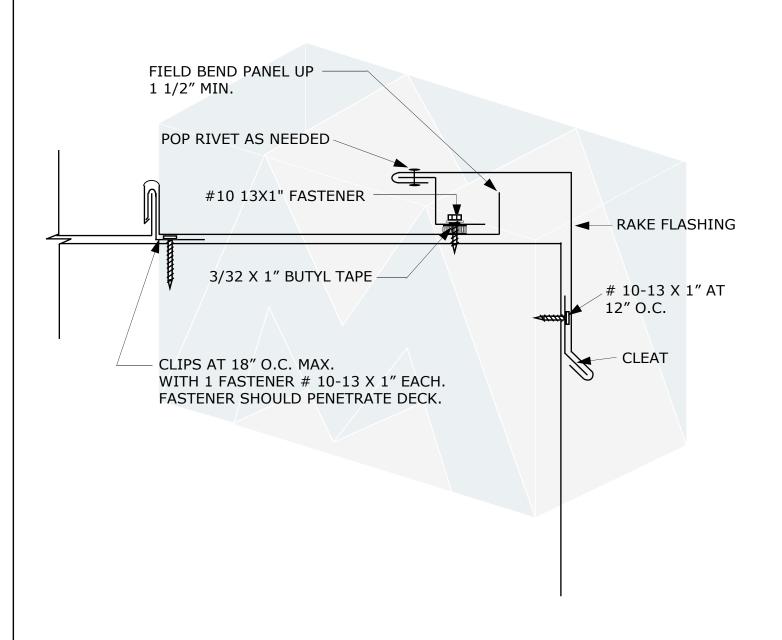

SYSTEM: MRS System 1000

DATE:

SCALE: NONE

REV:

DRAWING NO.

7670 Mikron Drive Stanley, NC 28164 704-820-3110 SUBJECT: RAKE — GABLE FLASHING

SYSTEM: MRS System 1000

DATE:

SCALE: NONE

REV:

DRAWING NO

7670 Mikron Drive Stanley, NC 28164 704-820-3110 SUBJECT: RIDGE / HIP COVER

TI COVER

SYSTEM: MRS System 1000

DATE: SCALE: NONE REV:

DRAWING NO.