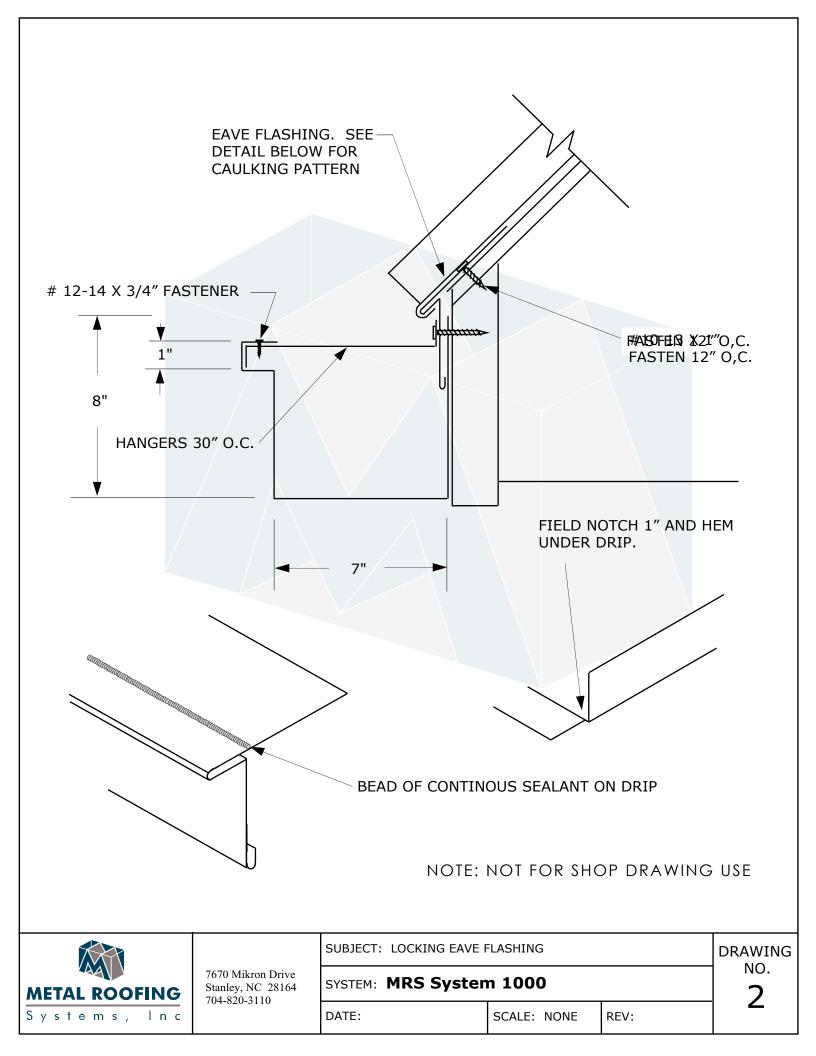

7670 Mikron Drive Stanley, NC 28164 704-820-3110 SUBJECT: LOCKING EAVE FLASHING

SYSTEM: MRS System 1000

DATE:

SCALE: NONE

REV:

DRAWING NO.

7670 Mikron Drive Stanley, NC 28164 704-820-3110 SUBJECT: HI— EAVE FLASHING