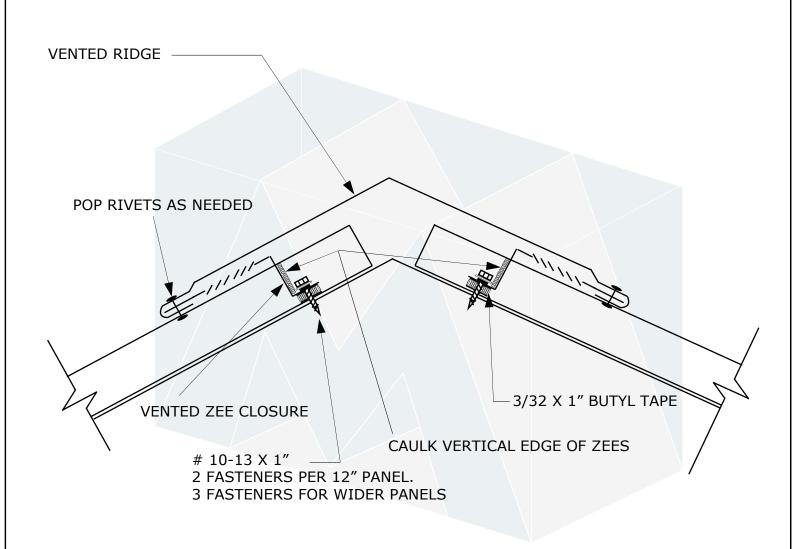

7670 Mikron Drive Stanley, NC 28164 704-820-3110 SUBJECT: VENTED RIDGE

DRAWING NO.

REV:

SYSTEM: MRS System 1000

DATE: SCALE: NONE

7670 Mikron Drive Stanley, NC 28164 704-820-3110 SUBJECT: FLOATING VALLEY

SYSTEM: MRS System 1000