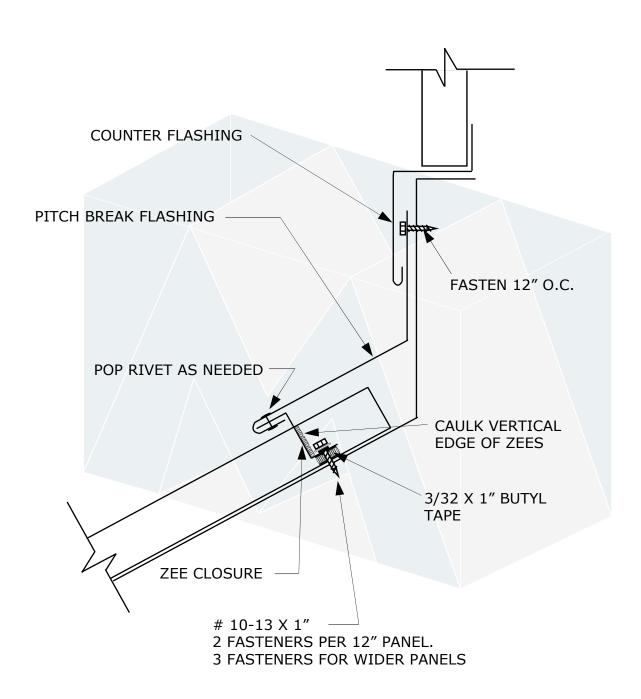

SCALE: NONE

REV:

NO.

**DRAWING** 

7670 Mikron Drive Stanley, NC 28164 704-820-3110 SUBJECT: SIDEWALL FLASHING

SYSTEM: MRS System 1000

DATE:

SCALE: NONE