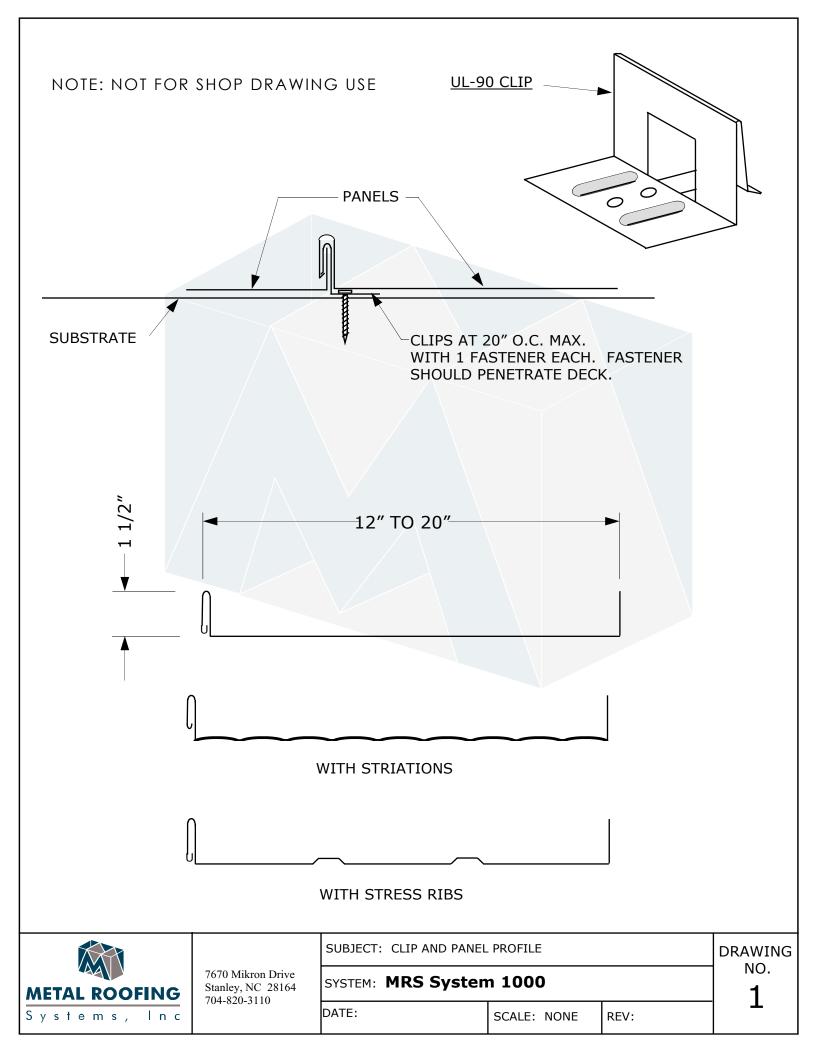

7670 Mikron Drive Stanley, NC 28164 704-820-3110 SUBJECT: LOCKING EAVE FLASHING

SYSTEM: MRS System 1000

DATE:

SCALE: NONE

REV:

DRAWING NO.

7670 Mikron Drive Stanley, NC 28164 704-820-3110 SUBJECT: HI— EAVE FLASHING