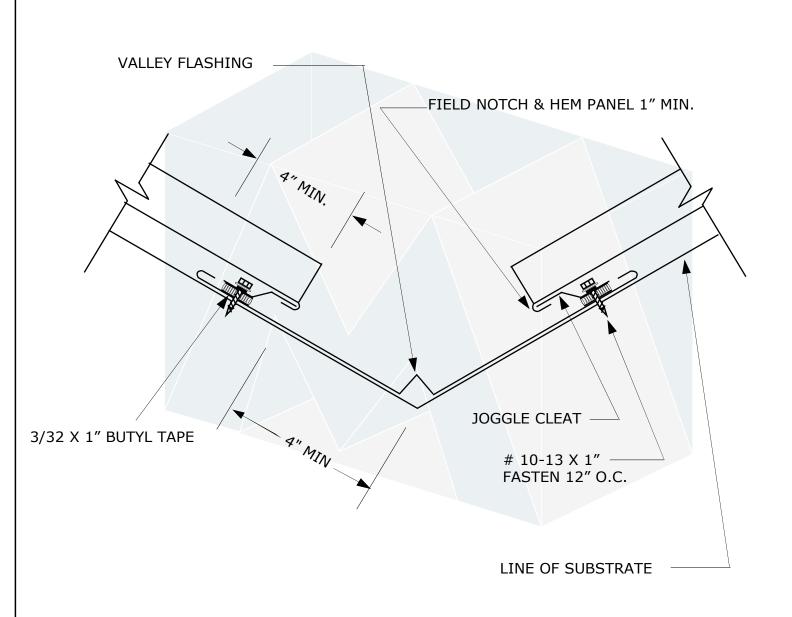

7670 Mikron Drive Stanley, NC 28164 704-820-3110 SUBJECT: VENTED RIDGE

DRAWING NO.

REV:

SYSTEM: MRS System 1000

DATE: SCALE: NONE

7670 Mikron Drive Stanley, NC 28164 704-820-3110 SUBJECT: FLOATING VALLEY

SYSTEM: MRS System 1000

DATE:

SCALE: NONE

REV:

DRAWING NO.

7670 Mikron Drive Stanley, NC 28164 704-820-3110

SUBJECT: HEADWALL FLASHING

SYSTEM: MRS System 1000

DATE: