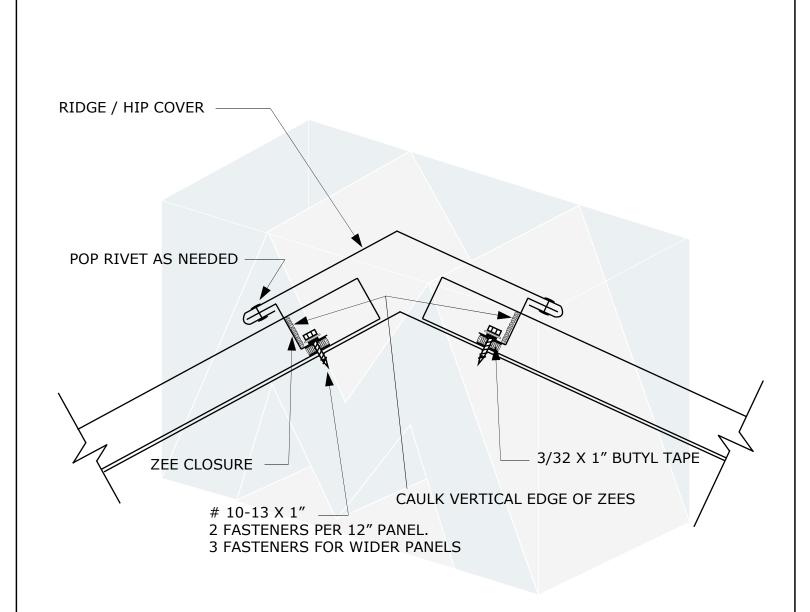

SCALE: NONE

REV:

DRAWING NO

7670 Mikron Drive Stanley, NC 28164 704-820-3110 SUBJECT: RIDGE / HIP COVER

TI COVER

SYSTEM: MRS System 1000

DATE: SCALE: NONE REV:

DRAWING NO.