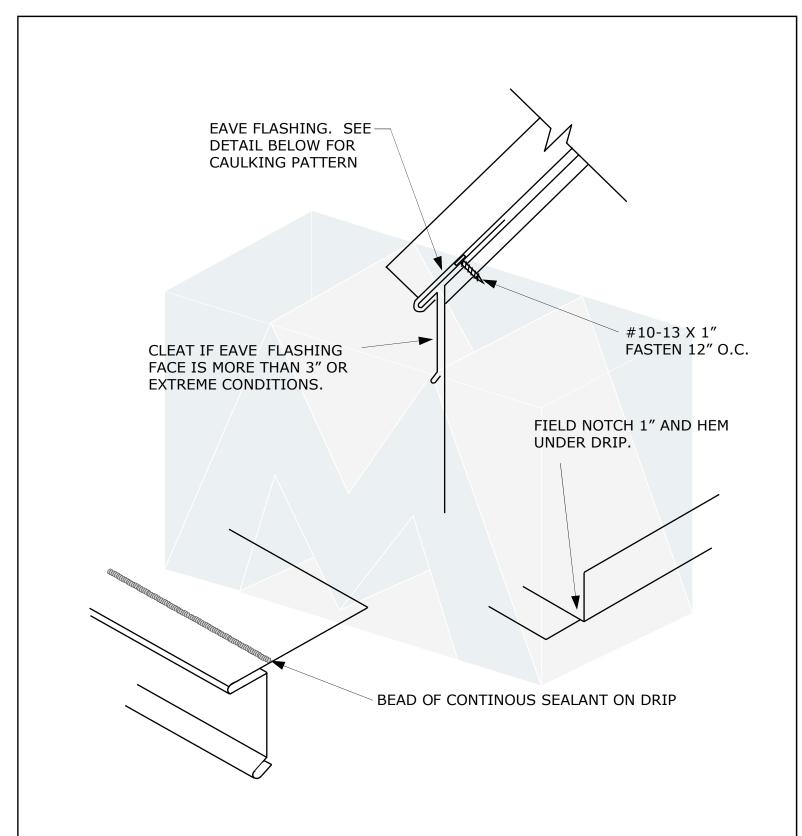

7670 Mikron Drive Stanley, NC 28164 704-820-3110 SUBJECT: LOCKING EAVE FLASHING

SYSTEM: MRS System 1000

DATE:

SCALE: NONE

REV:

DRAWING NO.

7670 Mikron Drive Stanley, NC 28164 704-820-3110 SUBJECT: HI— EAVE FLASHING