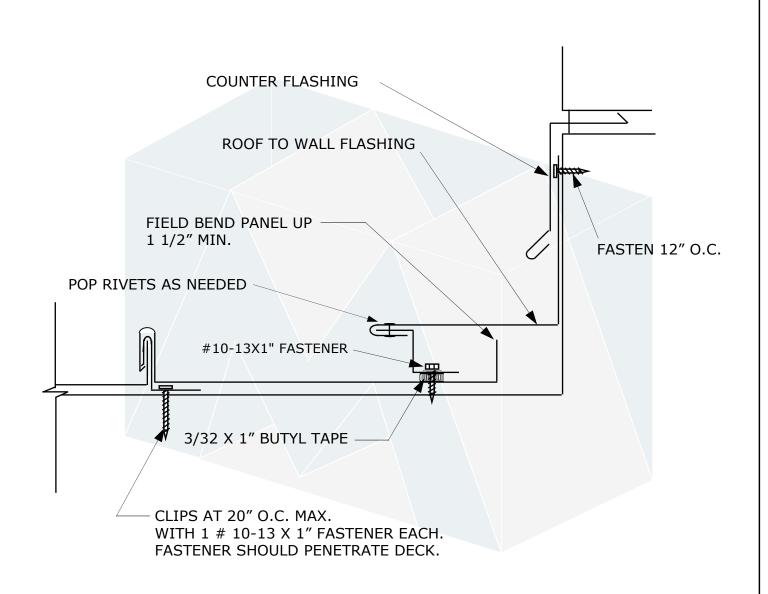

DATE:

SCALE: NONE

REV:

DRAWING NO.

7670 Mikron Drive Stanley, NC 28164 704-820-3110

SUBJECT: HEADWALL FLASHING

SYSTEM: MRS System 1000

DATE: