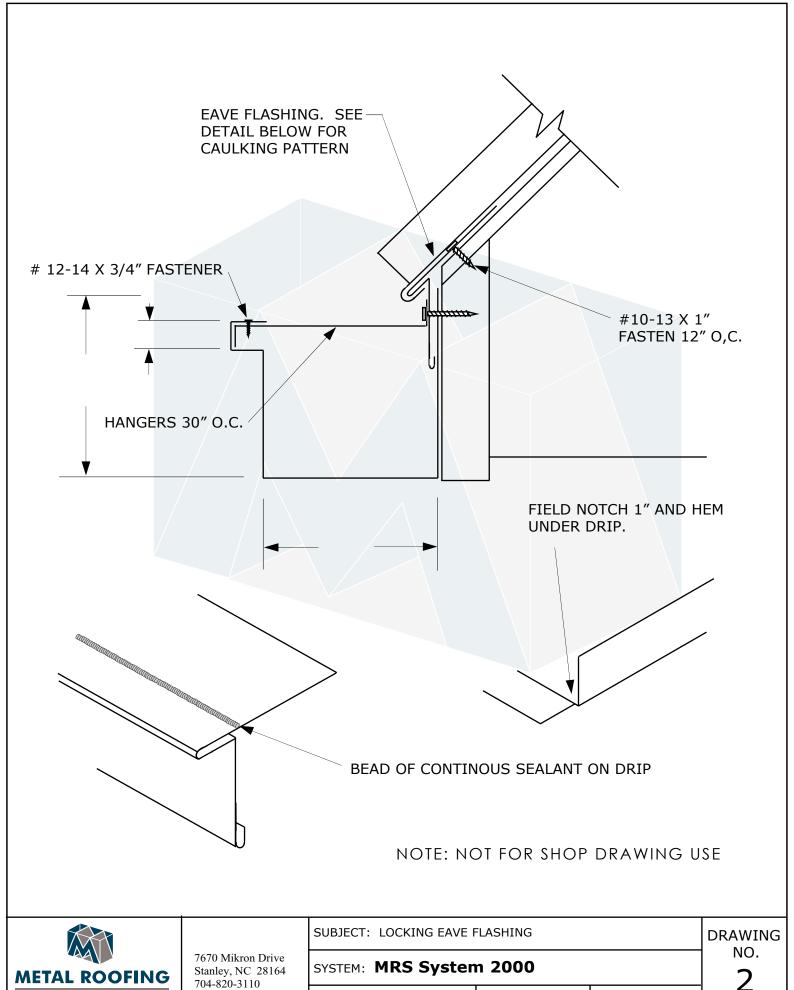

SCALE: NONE

REV:

7670 Mikron Drive Stanley, NC 28164 704-820-3110 SUBJECT: LOCKING EAVE FLASHING

SYSTEM: MRS System 2000

DATE:

SCALE: NONE

REV:

DRAWING NO.