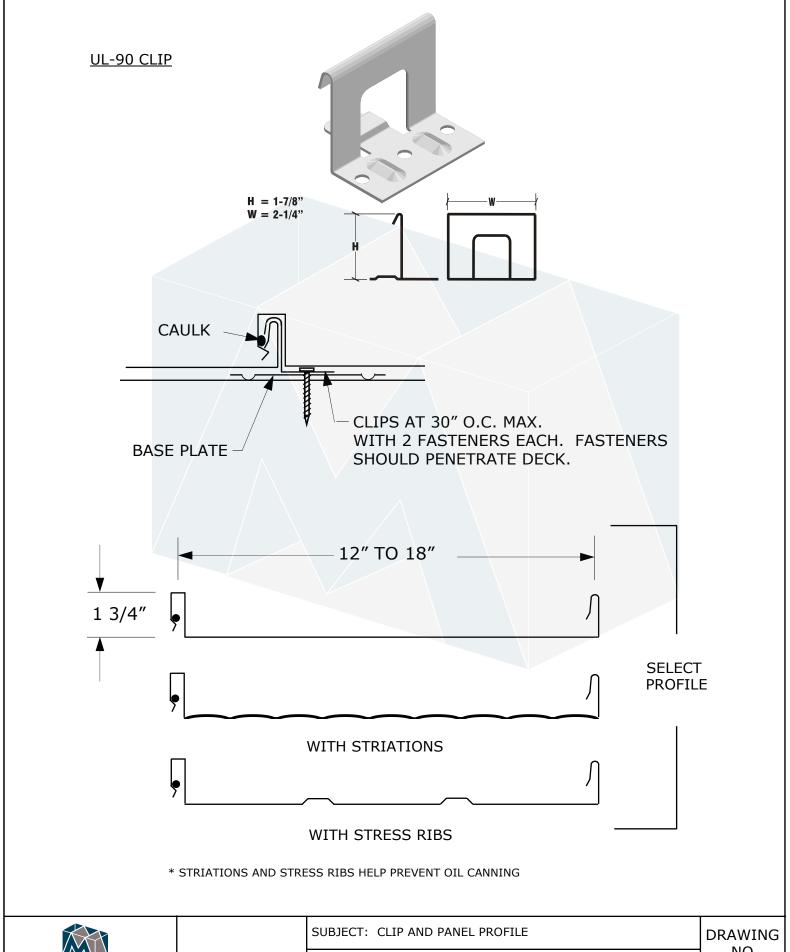

7670 Mikron Drive Stanley, NC 28164 704-820-3110

SYSTEM: MRS System 2000

DATE:

SCALE: NONE

REV:

NO.



Systems, Inc

DATE:

SCALE: NONE

REV:





7670 Mikron Drive Stanley, NC 28164 704-820-3110 SUBJECT: LOCKING EAVE FLASHING

SYSTEM: MRS System 2000

DATE:

SCALE: NONE

REV:

DRAWING NO.





7670 Mikron Drive Stanley, NC 28164 704-820-3110 SUBJECT: HI— EAVE FLASHING

SYSTEM: MRS System 2000

DATE:

SCALE: NONE

REV:

DRAWING NO.





7670 Mikron Drive Stanley, NC 28164 704-820-3110  ${\tt SUBJECT:} \ \ {\tt RAKE-GABLE\ FLASHING}$ 

SYSTEM: MRS System 2000

DATE:

SCALE: NONE

REV:

DRAWING NO





7670 Mikron Drive Stanley, NC 28164 704-820-3110 SUBJECT: RIDGE / HIP COVER

SYSTEM: MRS System 2000

DATE: SCALE: NONE

DRAWING NO.

REV:





7670 Mikron Drive Stanley, NC 28164 704