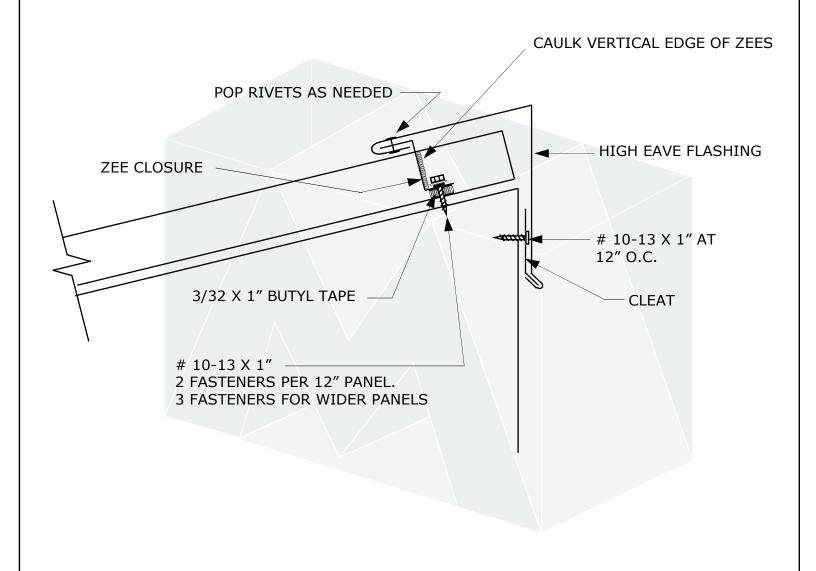

7670 Mikron Drive Stanley, NC 28164 704-820-3110 SUBJECT: HI— EAVE FLASHING

SYSTEM: MRS System 2000

DATE:

SCALE: NONE

REV:

DRAWING NO.

7670 Mikron Drive Stanley, NC 28164 704-820-3110  ${\tt SUBJECT:} \ \ {\tt RAKE-GABLE\ FLASHING}$ 