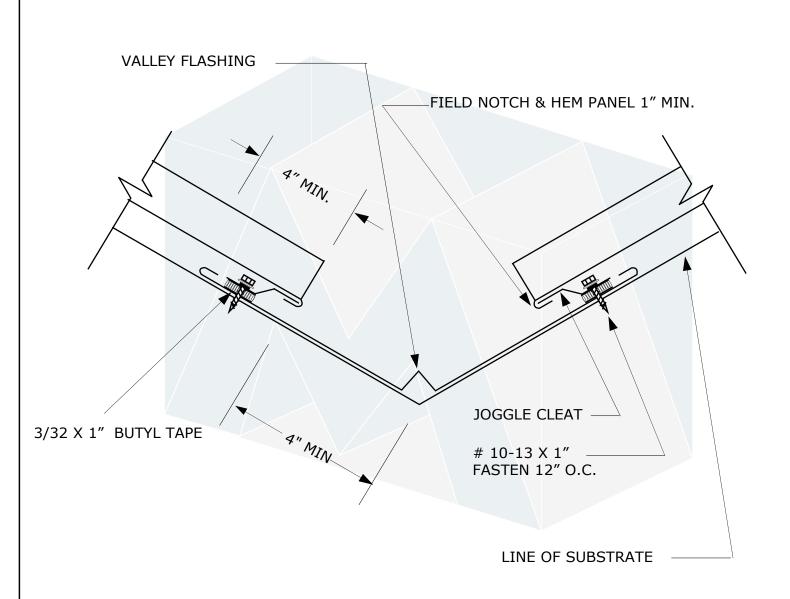

**DRAWING** NO.

7670 Mikron Drive Stanley, NC 28164 704-820-3110 SUBJECT: FLOATING VALLEY

SYSTEM: MRS System 2000

DATE:

SCALE: NONE

REV:

DRAWING NO.

7670 Mikron Drive Stanley, NC 28164 704-820-3110 SUBJECT: HEADWALL FLASHING