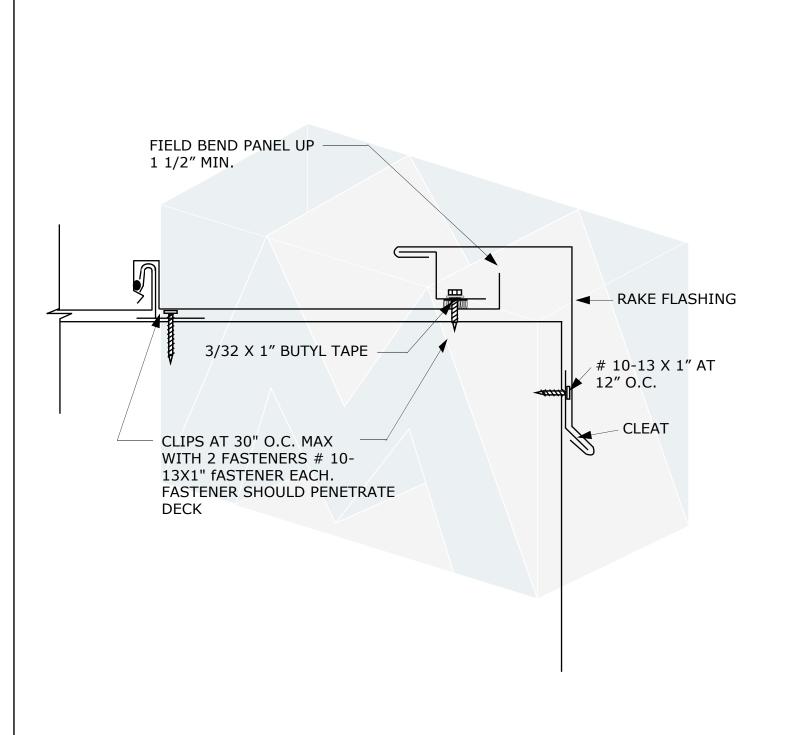

7670 Mikron Drive Stanley, NC 28164 704-820-3110 SUBJECT: HI— EAVE FLASHING

SYSTEM: MRS System 2000

DATE:

SCALE: NONE

REV:

DRAWING NO.

7670 Mikron Drive Stanley, NC 28164 704-820-3110  ${\tt SUBJECT:} \ \ {\tt RAKE-GABLE\ FLASHING}$ 