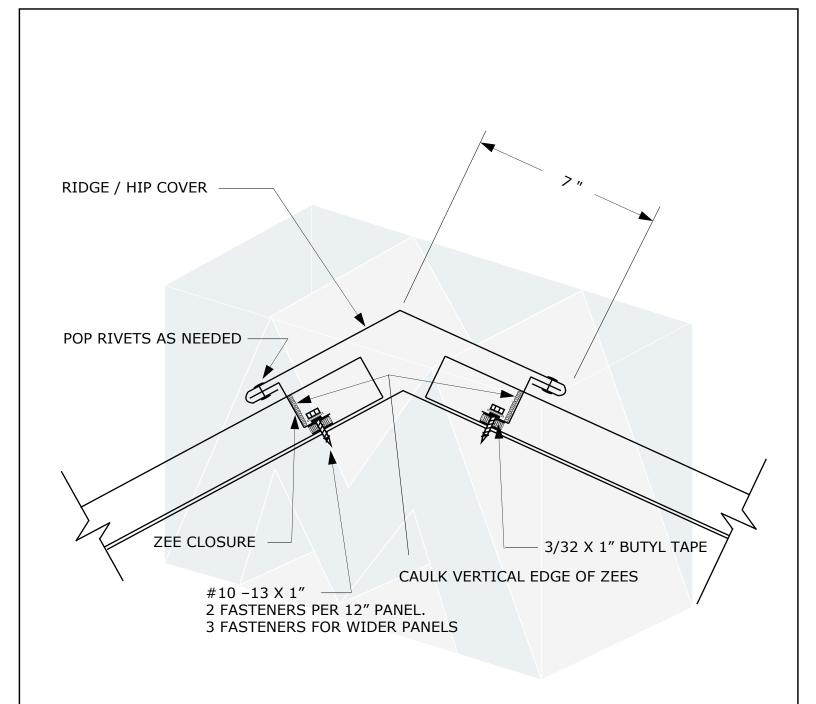

SYSTEM: MRS System 2000

DATE:

SCALE: NONE

REV:

DRAWING NO

7670 Mikron Drive Stanley, NC 28164 704-820-3110 SUBJECT: RIDGE / HIP COVER

SYSTEM: MRS System 2000

DATE: SCALE: NONE