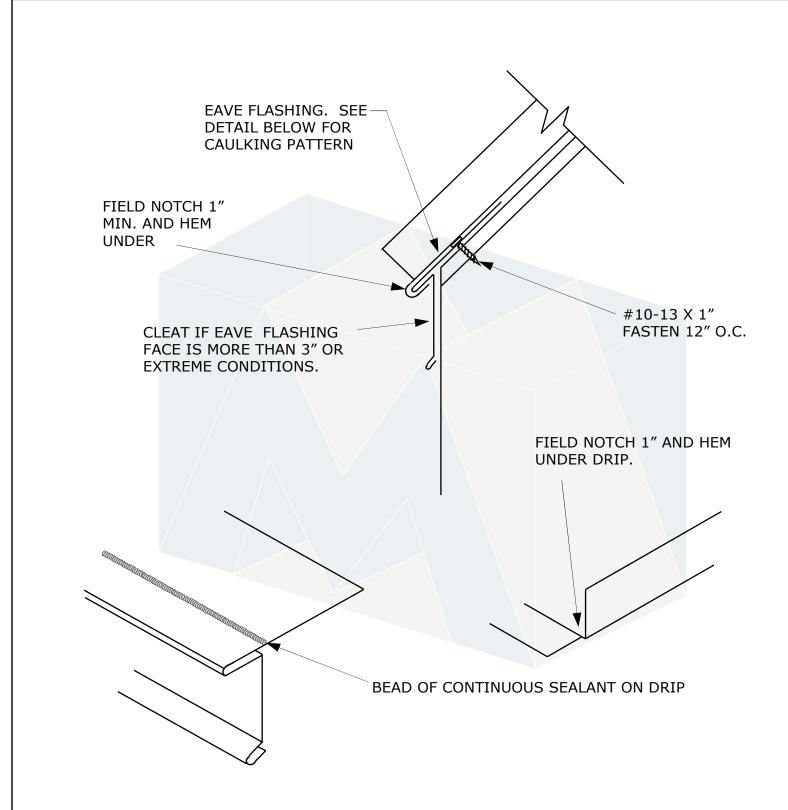

7670 Mikron Drive Stanley, NC 28164 704-820-3110

SYSTEM: MRS System 2000

DATE:

SCALE: NONE

REV:

NO.



Systems, Inc

DATE:

SCALE: NONE

REV:





7670 Mikron Drive Stanley, NC 28164 704-820-3110 SUBJECT: LOCKING EAVE FLASHING

SYSTEM: MRS System 2000

DATE:

SCALE: NONE

REV:

DRAWING NO.





7670 Mikron Drive Stanley, NC 28164 704-820-3110 SUBJECT: HI— EAVE FLASHING

SYSTEM: MRS System 2000

DATE:

SCALE: NONE

REV:

DRAWING NO.





7670 Mikron Drive Stanley, NC 28164 704-820-3110  ${\tt SUBJECT:} \ \ {\tt RAKE-GABLE\ FLASHING}$ 

SYSTEM: MRS System 2000

DATE:

SCALE: NONE

REV:

DRAWING NO





7670 Mikron Drive Stanley, NC 28164 704-820-3110 SUBJECT: RIDGE / HIP COVER

SYSTEM: MRS System 2000

DATE: SCALE: NONE

DRAWING NO.

REV:





7670 Mikron Drive Stanley, NC 28164 704-820-3110

SUBJECT: VENTED RIDGE

DATE:

SYSTEM: MRS System 2000

SCALE: NONE

REV:

**DRAWING** NO.





7670 Mikron Drive Stanley, NC 28164 704-820-31