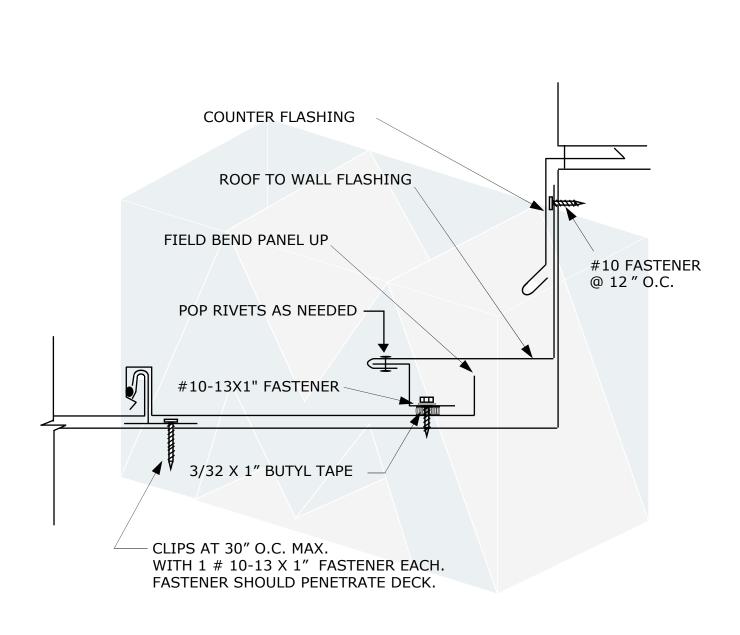

**DRAWING** NO.

7670 Mikron Drive Stanley, NC 28164 704-820-3110 SUBJECT: FLOATING VALLEY

SYSTEM: MRS System 2000

DATE:

SCALE: NONE

REV:

DRAWING NO.

7670 Mikron Drive Stanley, NC 28164 704-820-3110 SUBJECT: HEADWALL FLASHING