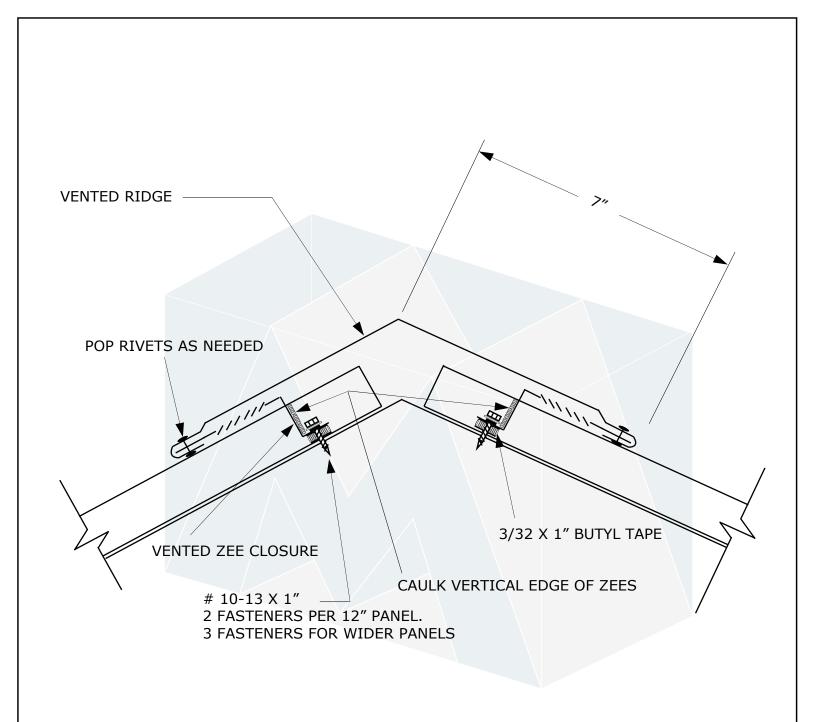

DRAWING NO.

REV:

7670 Mikron Drive Stanley, NC 28164 704-820-3110

SUBJECT: VENTED RIDGE

DATE:

SYSTEM: MRS System 2000

SCALE: NONE

REV: