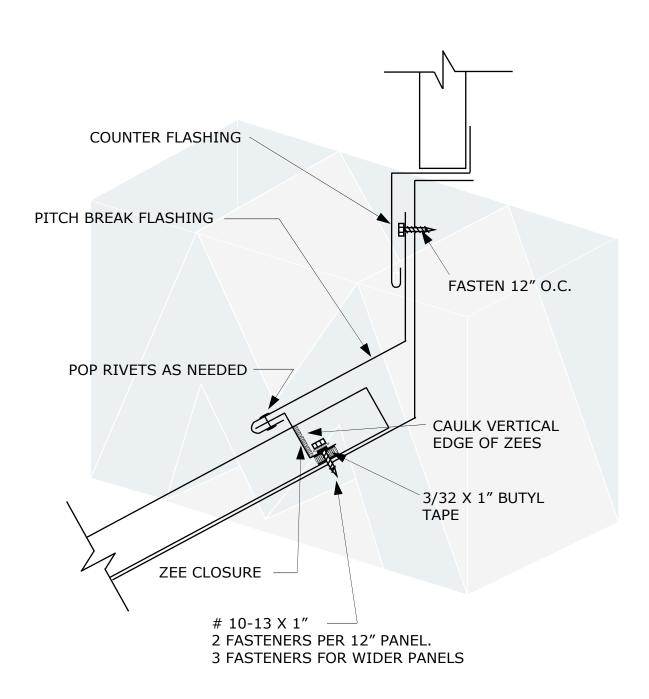

SYSTEM: MRS System 2000

DATE:

SCALE: NONE

REV:

DRAWING NO.

7670 Mikron Drive Stanley, NC 28164 704-820-3110 SUBJECT: SIDEWALL FLASHING

SYSTEM: MRS System 2000

DATE: