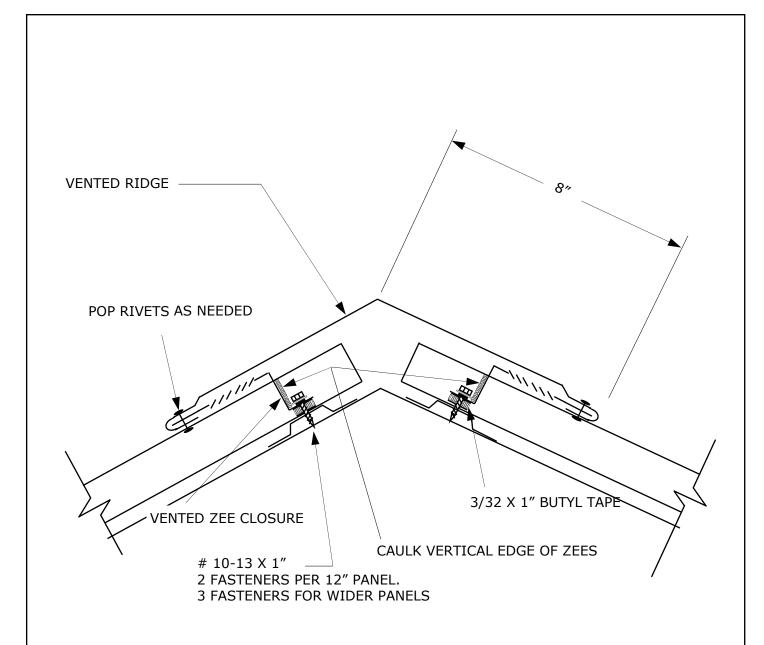

DRAWING NO

METAL ROOFING
Systems, Inc

7670 Mikron Drive Stanley, NC 28164 704-820-3110 SUBJECT: VENTED RIDGE

SYSTEM: MRS System 3000

DATE: SCALE: NONE

DRAWING NO.

11

REV: