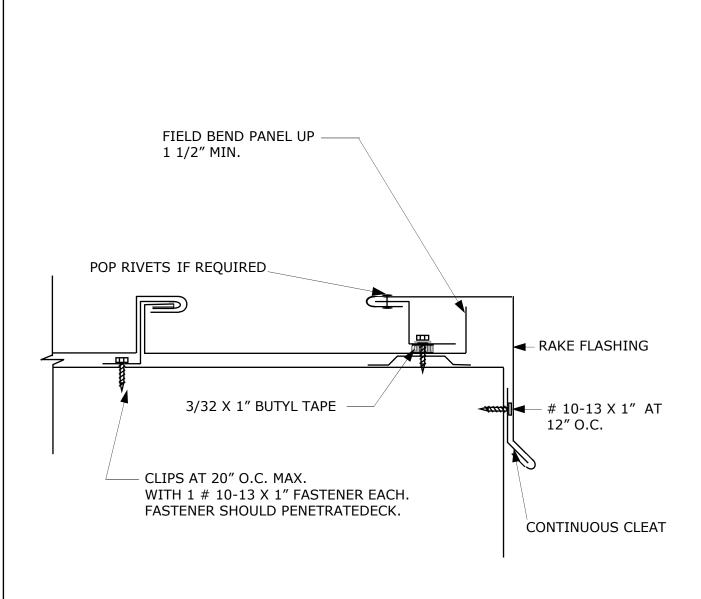

DATE:

SCALE: NONE

REV:

DRAWING NO.

SUBJECT: RAKE — GABLE FLASHING

SYSTEM: MRS SYSTEM 3000

\_\_\_\_

DATE: SCALE: NONE