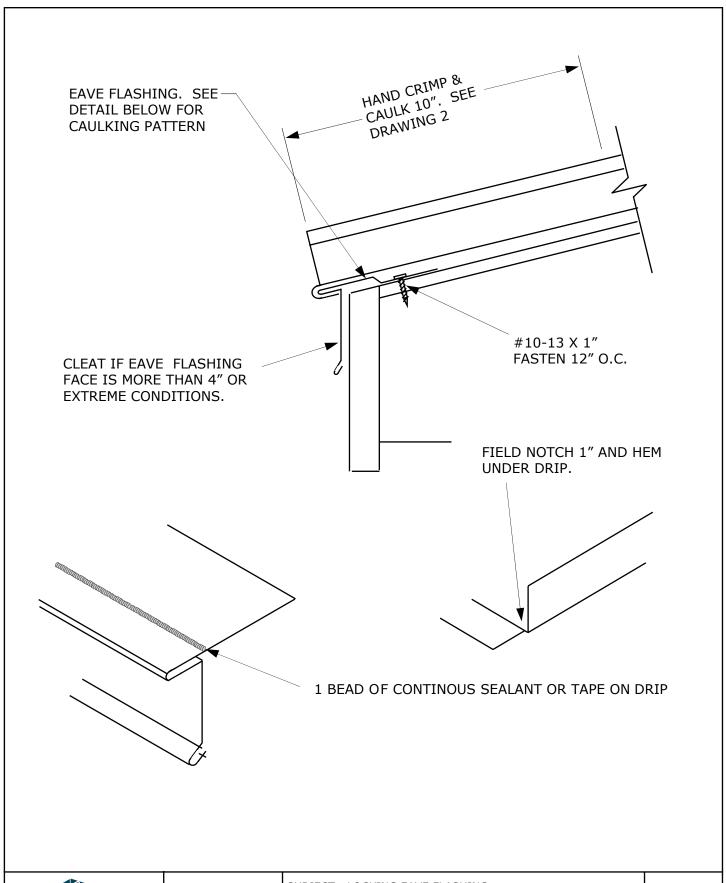

SUBJECT: LOCKING EAVE FLASHING

SYSTEM: MRS SYSTEM 3000

DATE:

SCALE: NONE

REV:

DRAWING NO.

SUBJECT: HI— EAVE FLASHING

SYSTEM: MRS SYSTEM 3000