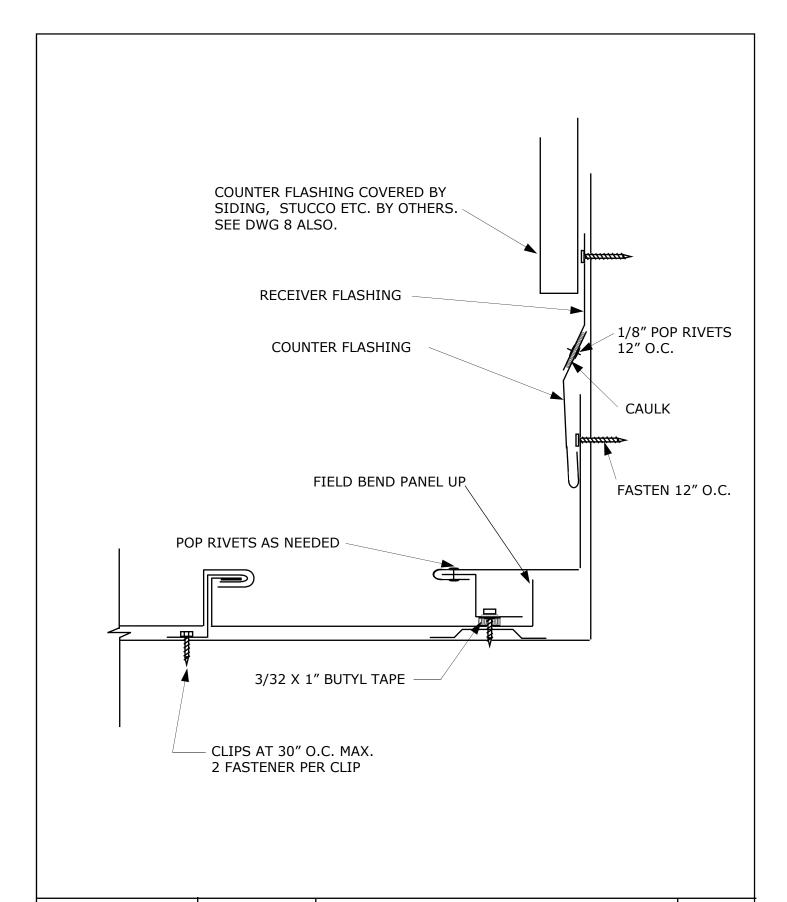

SCALE: NONE

REV:

DRAWING NO.

SUBJECT: SIDEWALL FLASHING

SYSTEM: MRS SYSTEM 3000

DATE:

SCALE: NONE

REV:

DRAWING NO

METAL ROOFING
Systems, Inc

7670 Mikron Drive Stanley, NC 28164 704-820-3110 SUBJECT: VENTED RIDGE

SYSTEM: MRS System 3000

DATE: SCALE: NONE

DRAWING NO.

11

REV: