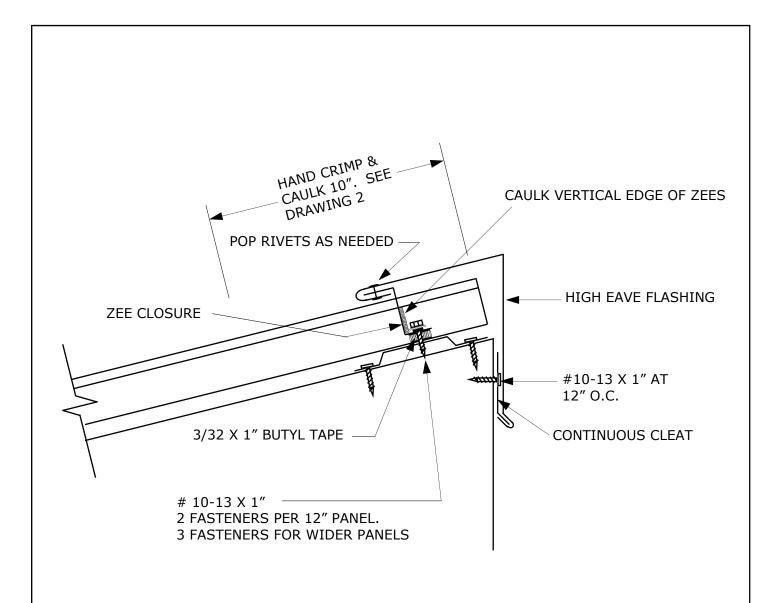

SUBJECT: LOCKING EAVE FLASHING

SYSTEM: MRS SYSTEM 3000

DATE:

SCALE: NONE

REV:

DRAWING NO.

SUBJECT: HI— EAVE FLASHING

SYSTEM: MRS SYSTEM 3000