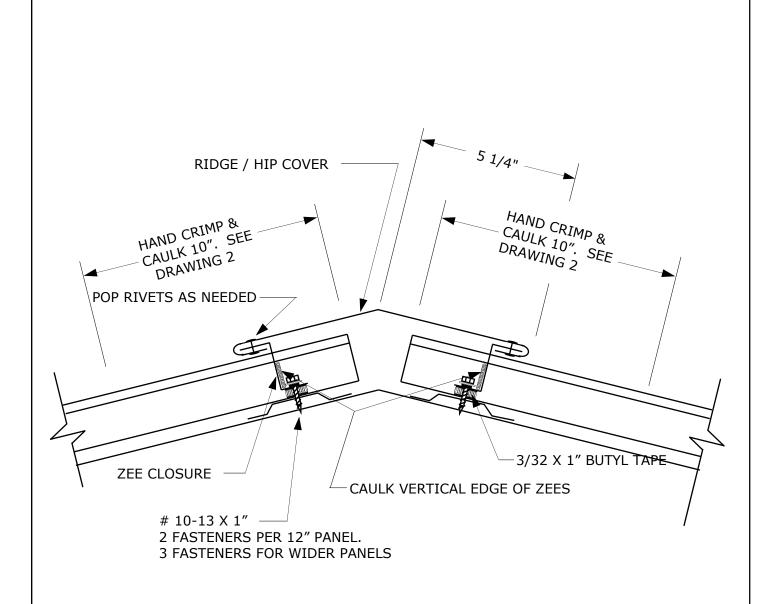

DRAWING NO

6

REV:

METAL ROOFING
Systems, Inc

7670 Mikron Drive Stanley, NC 28164 704-820-3110 SUBJECT: RIDGE / HIP COVER

SYSTEM: MRS SYSTEM 3000

DATE:

SCALE: NONE