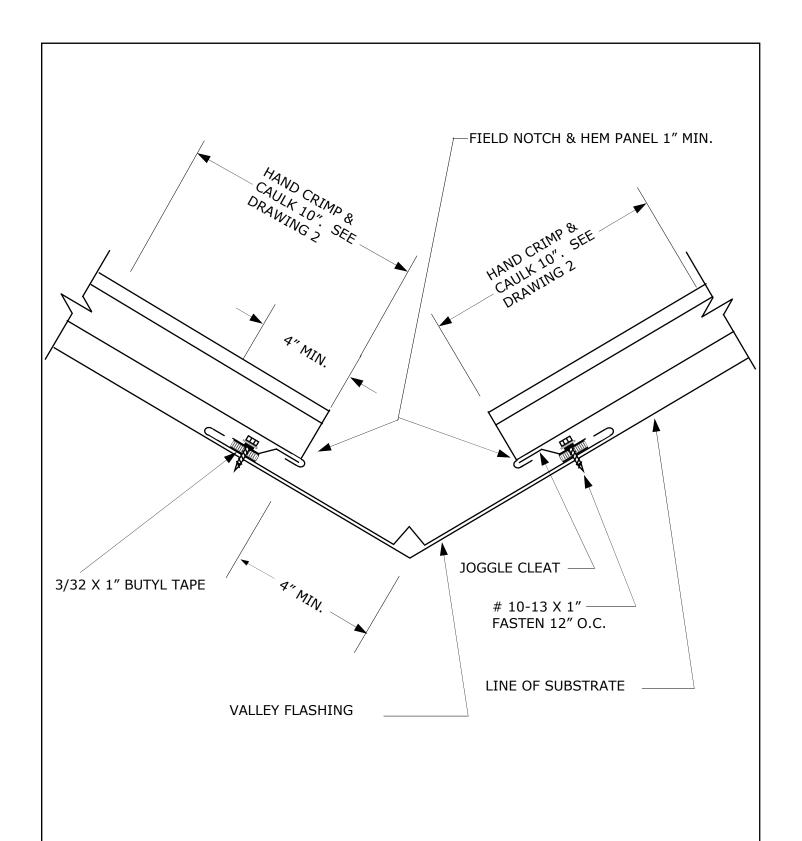

REV:

DRAWING NO.

| METAL ROOFING |   |   |   |   |   |   |   |   |   |   |
|---------------|---|---|---|---|---|---|---|---|---|---|
| S             | у | s | t | е | m | s | , | I | n | С |

SUBJECT: FLOATING VALLEY

SYSTEM: MRS SYSTEM 3000

DATE:

SCALE: NONE

REV:

DRAWING NO.

SUBJECT: HEADWALL FLASHING

SYSTEM: MRS SYSTEM 3000

DATE: