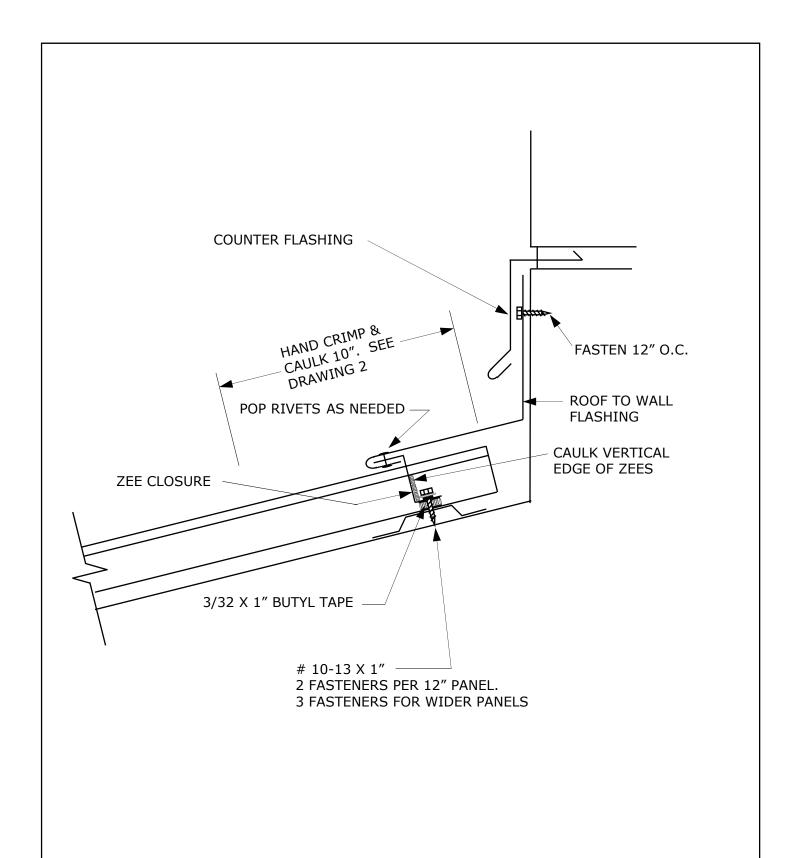

SYSTEM: MRS SYSTEM 3000

DATE:

SCALE: NONE

REV:

DRAWING NO.

SUBJECT: HEADWALL FLASHING

SYSTEM: MRS SYSTEM 3000

DATE:

SCALE: NONE

REV:

DRAWING NO.

SUBJECT: SIDEWALL FLASHING

SYSTEM: MRS SYSTEM 3000

DATE:

SCALE: NONE

REV: