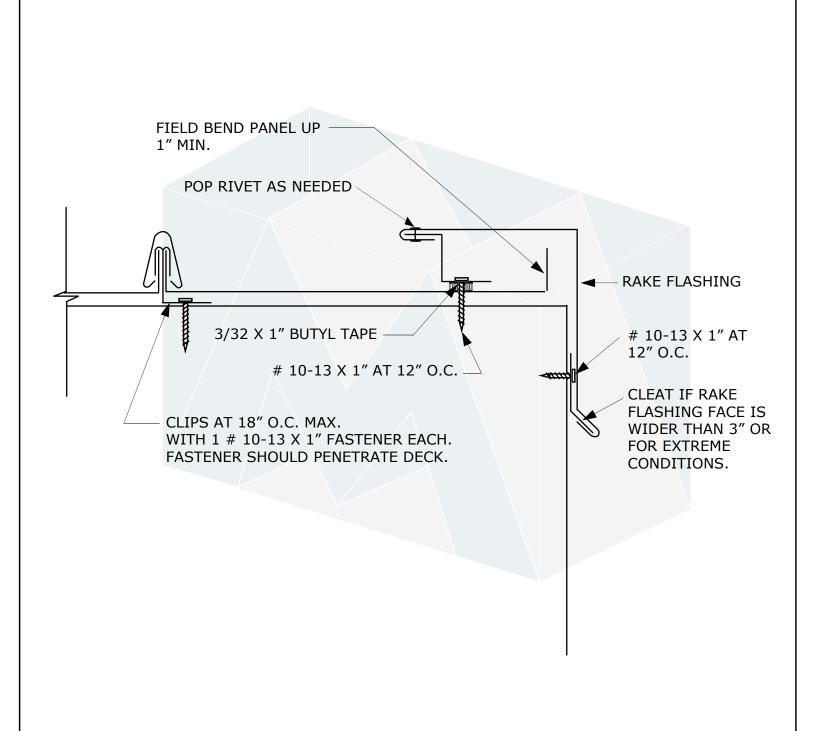

REV:

DRAWING NO.

7670 Mikron Drive Stanley, NC 28164 704-820-3110 SUBJECT: RAKE — GABLE FLASHING

DRAWING NO

SYSTEM: MRS System Tee

DATE: SCALE: NONE

REV:

7670 Mikron Drive Stanley, NC 28164 704-820-3110 SUBJECT: RIDGE / HIP COVER