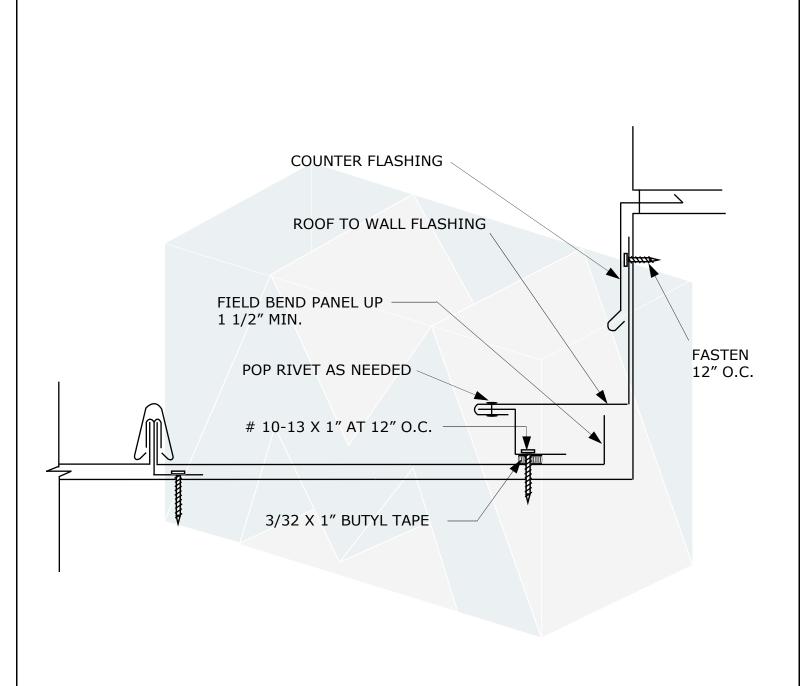

DRAWING NO.

7670 Mikron Drive Stanley, NC 28164 704-820-3110 SUBJECT: HEADWALL FLASHING

SYSTEM: MRS System Tee

DATE:

SCALE: NONE

REV:

DRAWING NO.

7670 Mikron Drive Stanley, NC 28164 704-820-3110 SUBJECT: SIDEWALL FLASHING