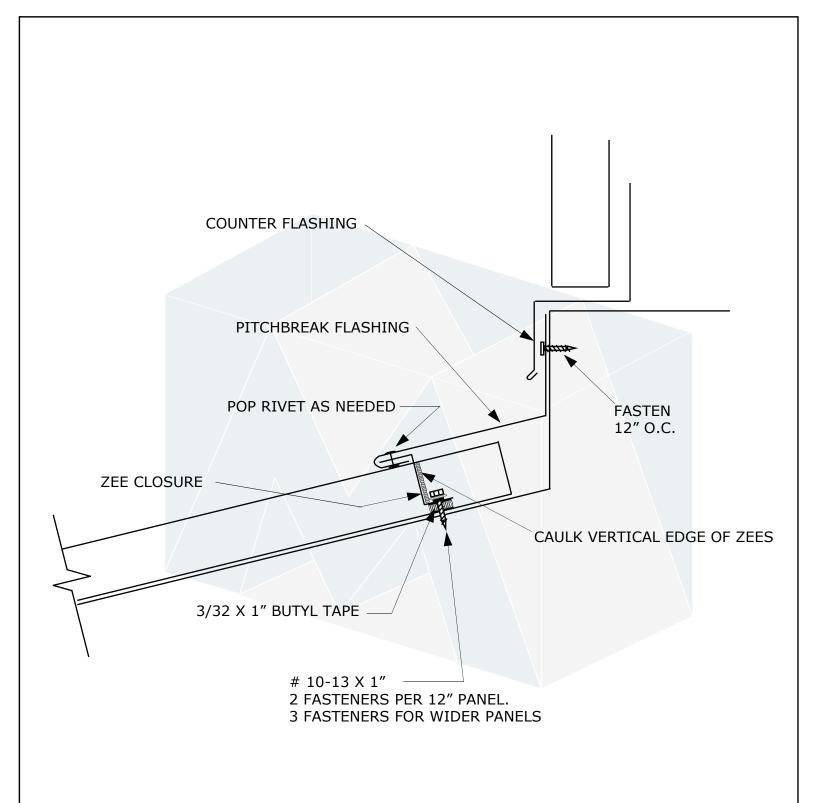

DRAWING NO.

7670 Mikron Drive Stanley, NC 28164 704-820-3110 SUBJECT: HEADWALL FLASHING

SYSTEM: MRS System Tee

DATE:

SCALE: NONE

REV:

DRAWING NO.

7670 Mikron Drive Stanley, NC 28164 704-820-3110 SUBJECT: SIDEWALL FLASHING