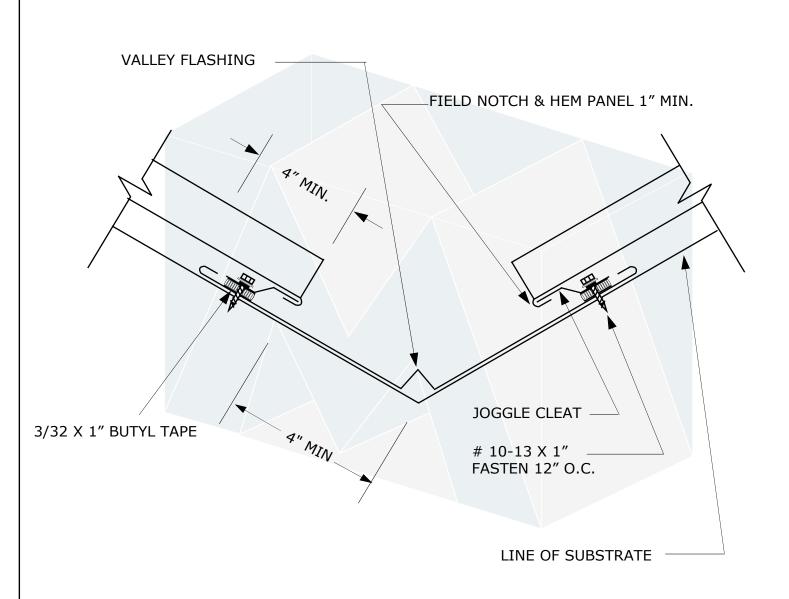

SCALE: NONE

REV:

DRAWING NO.

7670 Mikron Drive Stanley, NC 28164 704-820-3110 SUBJECT: FLOATING VALLEY

SYSTEM: MRS System Tee

DATE:

SCALE: NONE

REV: