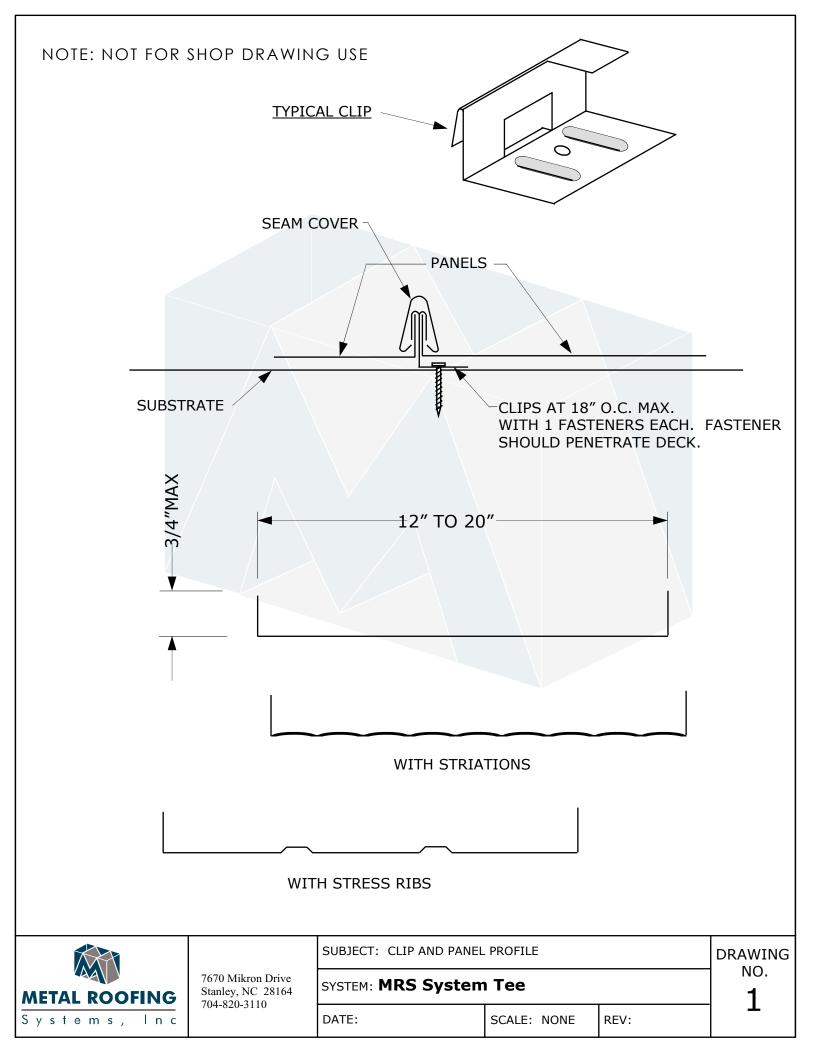

7670 Mikron Drive Stanley, NC 28164 704-820-3110

SYSTEM: MRS System Tee

DATE:

SCALE: NONE

REV:

NO.

7670 Mikron Drive Stanley, NC 28164 704-820-3110 SUBJECT: LOCKING EAVE FLASHING

SYSTEM: MRS System Tee