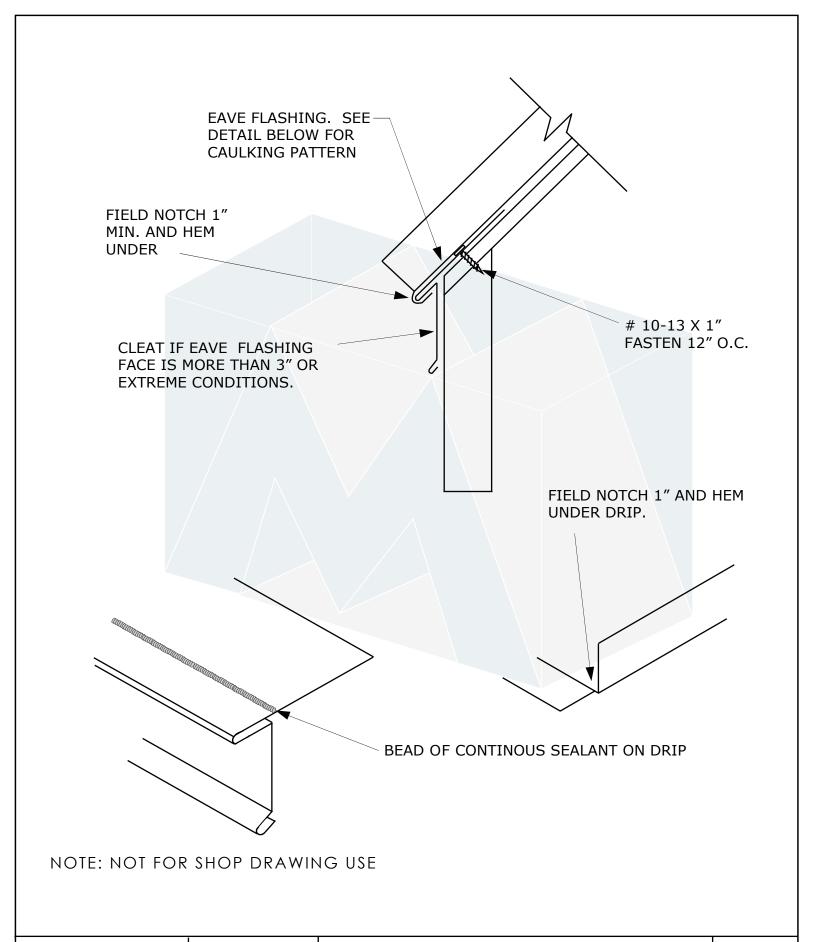

7670 Mikron Drive Stanley, NC 28164 704-820-3110

SYSTEM: MRS System Tee

DATE:

SCALE: NONE

REV:

NO.

7670 Mikron Drive Stanley, NC 28164 704-820-3110 SUBJECT: LOCKING EAVE FLASHING

SYSTEM: MRS System Tee