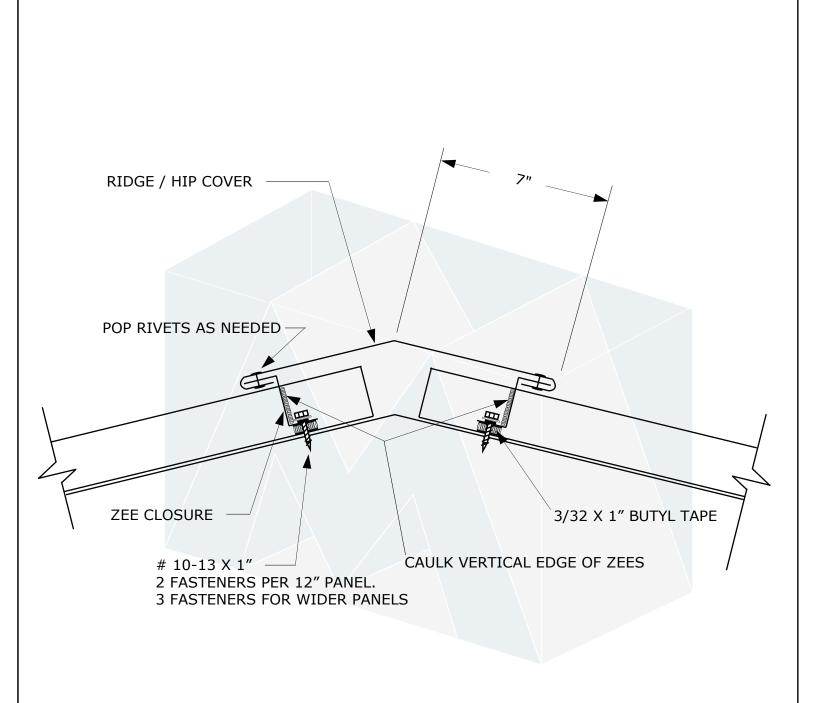

REV:

DRAWING NO.

7670 Mikron Drive Stanley, NC 28164 704-820-3110 SUBJECT: RAKE — GABLE FLASHING

DRAWING NO

SYSTEM: MRS System Tee

DATE: SCALE: NONE

REV:

7670 Mikron Drive Stanley, NC 28164 704-820-3110 SUBJECT: RIDGE / HIP COVER