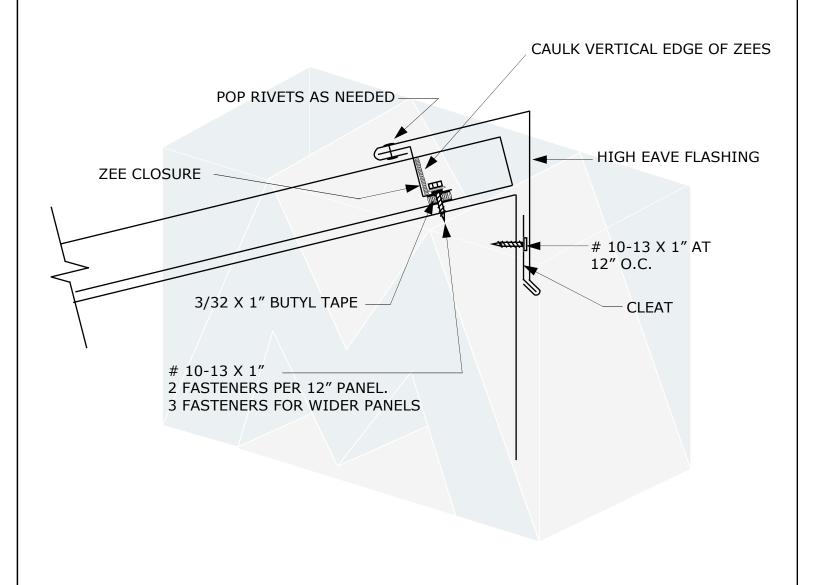

DATE:

SCALE: NONE

REV:

DRAWING NO.

7670 Mikron Drive Stanley, NC 28164 704-820-3110 SUBJECT: HI— EAVE FLASHING

SYSTEM: MRS System Tee

DATE:

SCALE: NONE