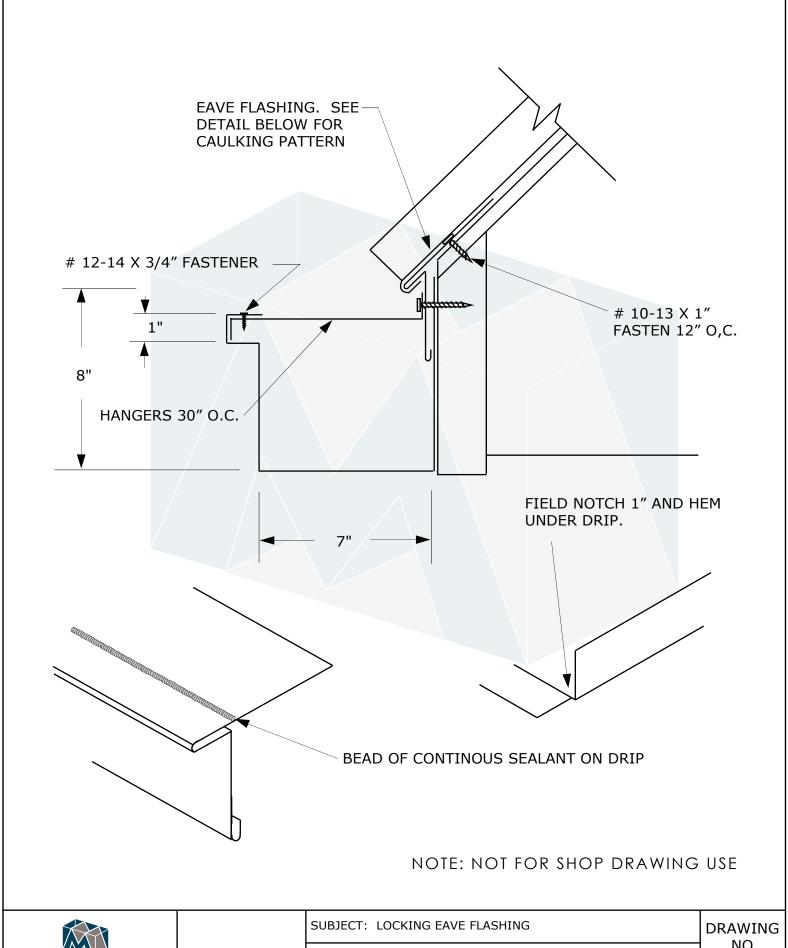

7670 Mikron Drive Stanley, NC 28164 704-820-3110

SYSTEM: MRS System Tee

DATE:

SCALE: NONE

REV:

NO.

7670 Mikron Drive Stanley, NC 28164 704-820-3110 SUBJECT: LOCKING EAVE FLASHING

SYSTEM: MRS System Tee