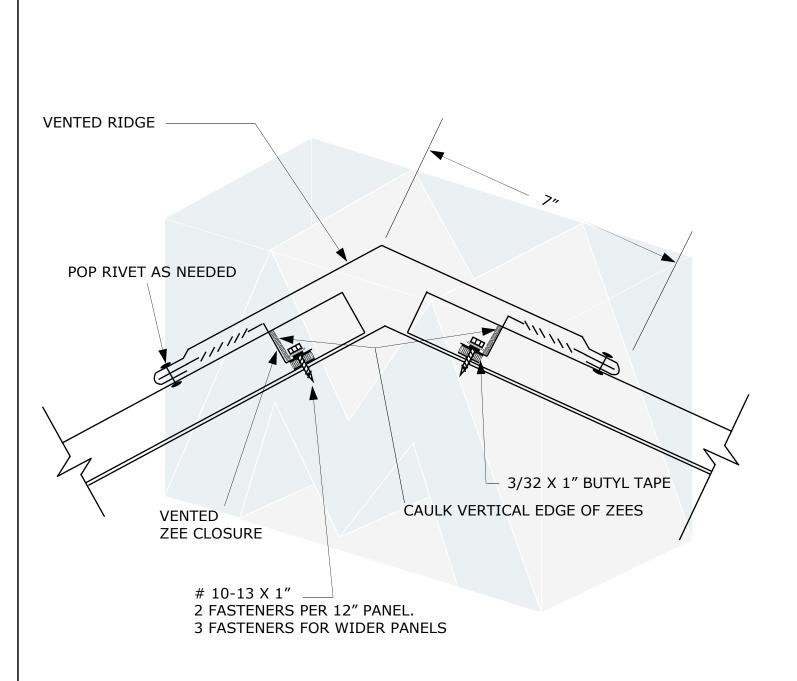

SYSTEM: MRS System Tee

DATE:

SCALE: NONE

REV:

DRAWING NO.

7670 Mikron Drive Stanley, NC 28164 704-820-3110 SUBJECT: VENTED RIDGE

SYSTEM: MRS System Tee

DATE: