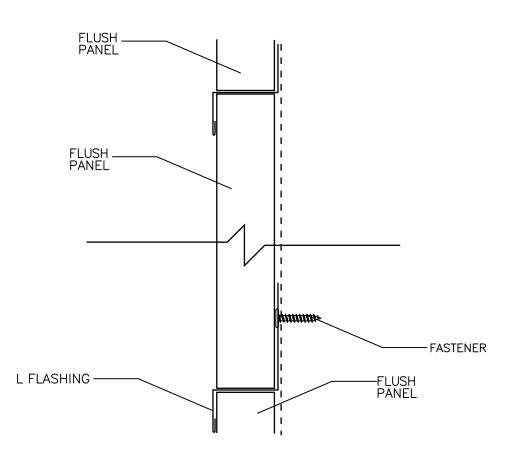

## MRS Flush Panel - Outside Corner



## MRS Flush Panel - Inside Corner



7670 Mikron Drive Stanley, NC 28164 704-820-3110 SUBJECT: DETAILS

SYSTEM: MRS FLUSH PANEL

DRAWING
NO

DATE:

SCALE: NONE RE

REV:



MRS Flush Panel - Cap



MRS Flush Panel - Jamb



7670 Mikron Drive Stanley, NC 28164 704-820-3110 SUBJECT: DETAILS

SYSTEM: MRS FLUSH PANEL

DATE:

SCALE: NONE

REV:

DRAWING NO





## MRS Flush Panel - Top Flashing



7670 Mikron Drive Stanley, NC 28164 704-820-3110 SUBJECT: DETAILS

SYSTEM: MRS FLUSH PANEL

DATE:

SCALE: NONE

REV:

DRAWING NO



MRS Flush Panel - Sill





7670 Mikron Drive Stanley, NC 28164 704-820-3110 SUBJECT: DETAILS

SYSTEM: MRS FLUSH PANEL

DRAWING
NO

DATE: SCALE: NONE REV: