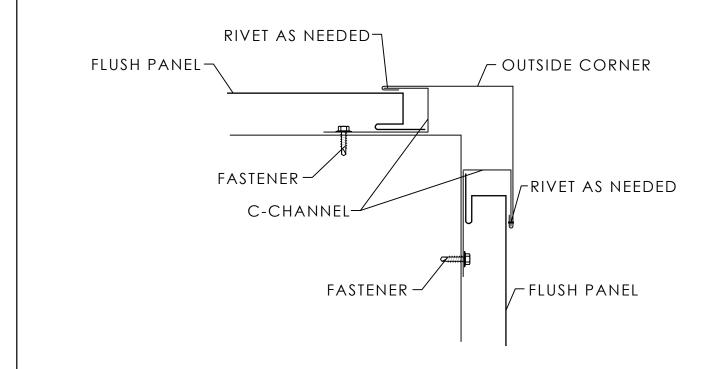

## MRS Flush Panel - Outside Corner



## MRS Flush Panel - Inside Corner



7670 Mikron Drive Stanley, NC 28164 704-820-3110 SUBJECT: DETAILS

SYSTEM: MRS FLUSH PANEL

DRAWING
NO

DATE:

SCALE: NONE RE

REV:



MRS Flush Panel - Cap



MRS Flush Panel - Jamb



7670 Mikron Drive Stanley, NC 28164 704-820-3110 SUBJECT: DETAILS

SYSTEM: MRS FLUSH PANEL

DATE:

SCALE: NONE

REV:

DRAWING NO





## MRS Flush Panel - Top Flashing



7670 Mikron Drive Stanley, NC 28164 704-820-3110 SUBJECT: DETAILS

SYSTEM: MRS FLUSH PANEL

DATE:

SCALE: NONE

REV:

DRAWING NO



MRS Flush Panel - Sill





7670 Mikron Drive Stanley, NC 28164 704-820-3110 SUBJECT: DETAILS

SYSTEM: MRS FLUSH PANEL

DRAWING
NO

DATE: SCALE: NONE REV: