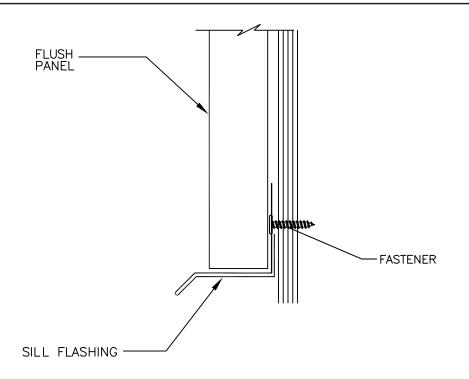

## MRS Flush Panel - Top Flashing

7670 Mikron Drive Stanley, NC 28164 704-820-3110 SUBJECT: DETAILS

SYSTEM: MRS FLUSH PANEL

DATE:

SCALE: NONE

REV:

DRAWING NO

MRS Flush Panel - Sill