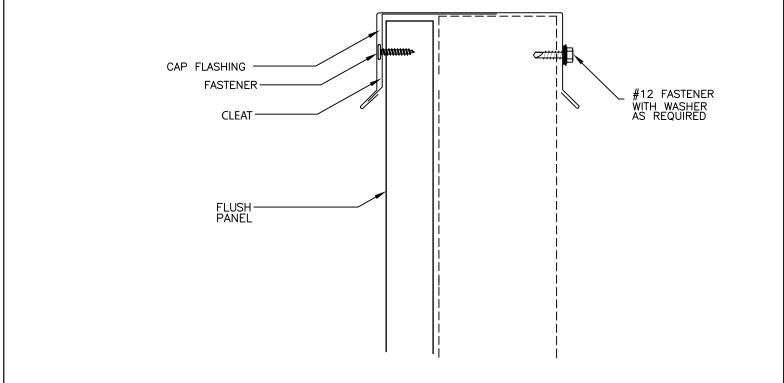

MRS Flush Panel - Jamb

7670 Mikron Drive Stanley, NC 28164 704-820-3110 SUBJECT: DETAILS

SYSTEM: MRS FLUSH PANEL

DATE:

SCALE: NONE

REV:

DRAWING NO