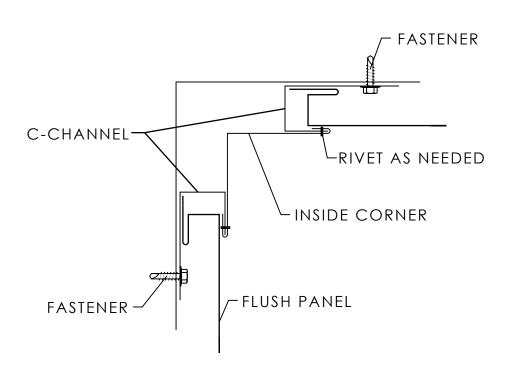

## MRS Flush Panel - Inside Corner

7670 Mikron Drive Stanley, NC 28164 704-820-3110 SUBJECT: DETAILS

SYSTEM: MRS FLUSH PANEL

DRAWING
NO

DATE:

SCALE: NONE RE

REV:

MRS Flush Panel - Cap