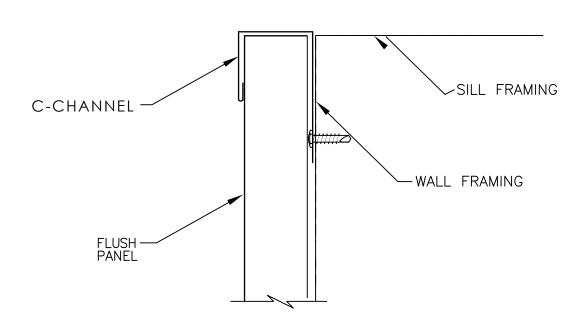

MRS Flush Panel - Jamb

7670 Mikron Drive Stanley, NC 28164 704-820-3110 SUBJECT: DETAILS

SYSTEM: MRS FLUSH PANEL

DATE:

SCALE: NONE

REV:

DRAWING NO