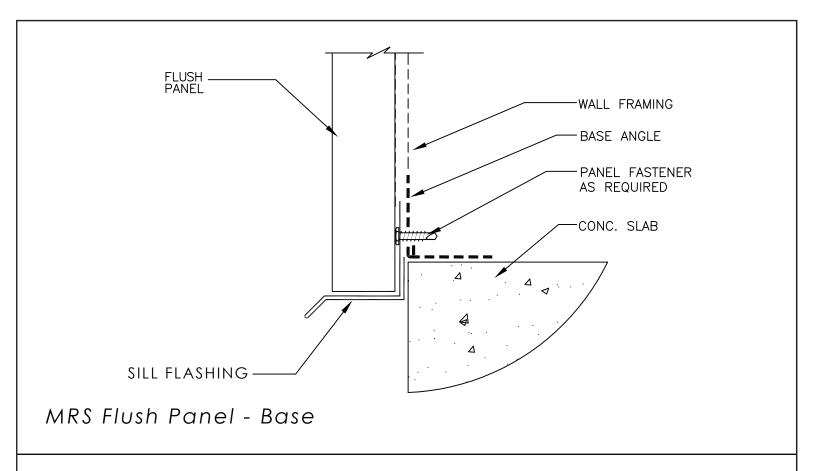

7670 Mikron Drive Stanley, NC 28164 704-820-3110 SUBJECT: DETAILS

SYSTEM: MRS FLUSH PANEL

DRAWING
NO

DATE: SCALE: NONE REV: