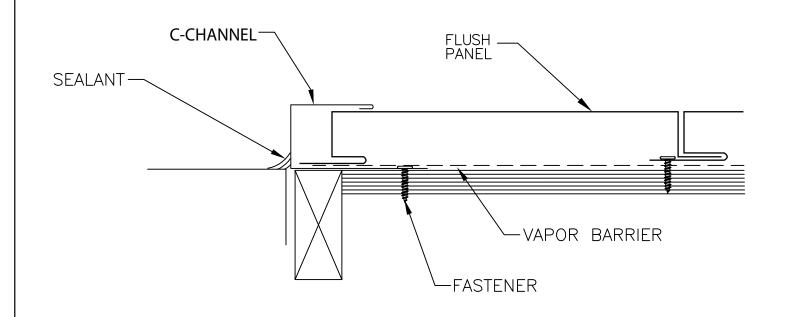

## MRS Flush Panel - Top Flashing

7670 Mikron Drive Stanley, NC 28164 704-820-3110 SUBJECT: DETAILS

SYSTEM: MRS FLUSH PANEL

DATE:

SCALE: NONE

REV:

DRAWING NO

MRS Flush Panel - Sill