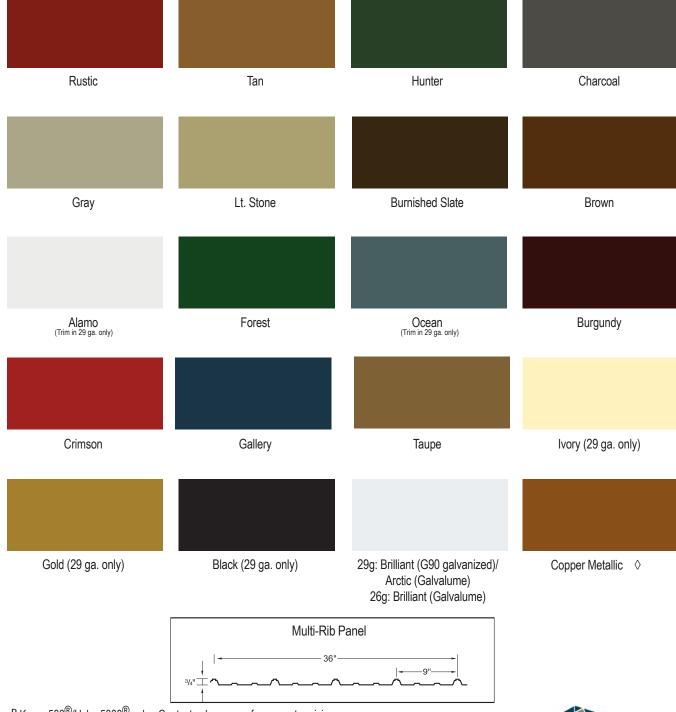

## **Residential Color Chart**

Powered by Valspar's WeatherX ™ technology

All colors meet ENERGY STAR® requirements for steep slope roofs.

Available in 26 and 29 gauge

## DO NOT USE FOR COLOR MATCHING

This digital color chart is to be used for approximations of our metal colors only.

It is intended to be viewed on a computer monitor. Colors will vary depending on your computer monitor and monitor settings.

Please ask for a printed color chart or an actual metal sample for color matching purposes.

B Kynar  $500^{\$}$ /Hylar  $5000^{\$}$  color. Contact salesperson for accurate pricing.

♦ Color variation between orders is normal and not a cause for rejection. Panels manufactured in Copper Metallic must be installed in the same direction. See directional arrows or stickers provided on your panels.

All colors carry a 40 year limited paint warranty.

See warranty sheets for warranty criteria.

Paint for all colors is provided by ValSpar

Metal Roofing Systems, Inc. 7687 Mikron Drive Stanley, NC 28164