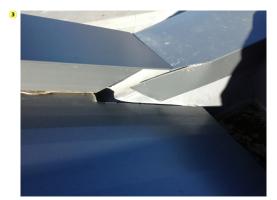

| ¥≼3[ |
|------|
| 03   |

Metal Roof - Ridge/Hip - Zee Closure - Caulk Vertical Leg (Remedial) Quantity: 2147483647 EA Deficiency: Needs to be closed off with zee closure and flashing. Corrective Action: Caulk all vertical legs of Zee Closure.