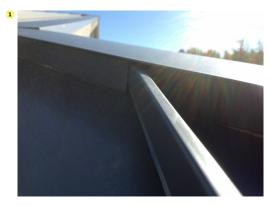

Main

Andy Sigmon

0 0

**Inspection Date:** 12/19/2012

Metal Roof - Ridge/Hip - Zee Closure - Caulk Vertical Leg (Remedial) Quantity: 2147483647 EA **Deficiency:** Vertical Legs of Zee Closure is not caulked. Check all. **Corrective Action:** Caulk all vertical legs of Zee Closure.

Metal Roof - Ridge/Hip - Rivets-Needed (Remedial) Quantity: 2147483647 EA **Deficiency:** Rivets need to be added where ridge is not locked onto zee closure. **Corrective Action:** Add rivets at the ridge and hip.