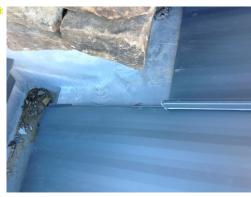

General - Failing Penetration (Remedial) Quantity: 2147483647 EA Deficiency: Improper flashing. Corrective Action: The penetration should be repaired/flashed per industry standards to ensure a water tight seal.