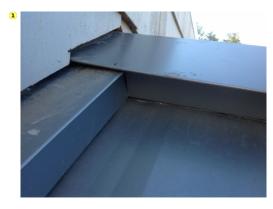

Main

Andy Sigmon

0 0

**Inspection Date:** 12/19/2012

Metal Roof - Ridge/Hip - Zee Closure - Caulk Vertical Leg (Remedial) Quantity: 2147483647 EA **Deficiency:** Vertical Legs of Zee Closure is not caulked. Check all. **Corrective Action:** Caulk all vertical legs of Zee Closure.

Metal Roof - Ridge/Hip - Rivets-Needed (Remedial) Quantity: 2147483647 EA **Deficiency:** Rivets need to be added where ridge is not locked onto zee closure. **Corrective Action:** Add rivets at the ridge and hip.