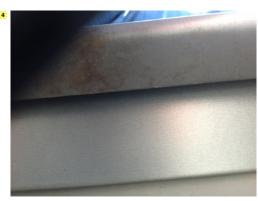

General - Failing Penetration (Remedial) Quantity: 2147483647 EA Deficiency: Improper flashing. Corrective Action: The penetration should be repaired/flashed per industry standards to ensure a water tight seal.